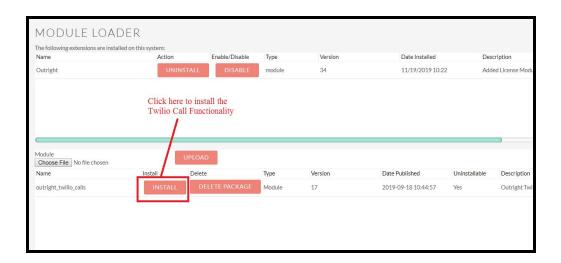

#### **Installation Guide:-**

1. Go to the Administration page.

2. Click on "Module Loader" to install the package.

3. Click on "Choose File" button and select the Twilio Connector.zip.

**4.** Click on "**Upload**" to upload the file in CRM and then click on the Install button.

**5.** Again go to the Administration page and click on repair.

6. Click on "Quick Repair and Rebuild" and click on execute button.

NOTE: After installing each plugin, It is mandatory to repair and execute.