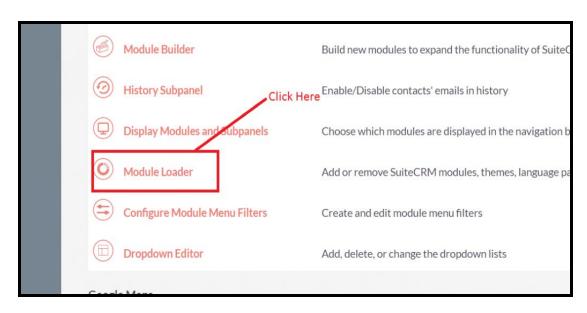

#### **Installation Guide:-**

1. Go to the Administration page.

2. Click on "Module Loader" to install the package.

3. Click on "Choose File" button and select the Twilio Connector.zip.

**4.** Click on "**Upload**" to upload the file in CRM and then click on the Install button.