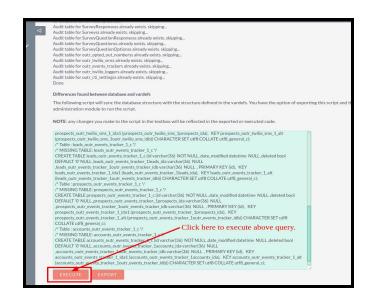

**5.** Again go to the Administration page and click on repair.

6. Click on "Quick Repair and Rebuild" and click on execute button.

NOTE: After installing each plugin, It is mandatory to repair and execute.