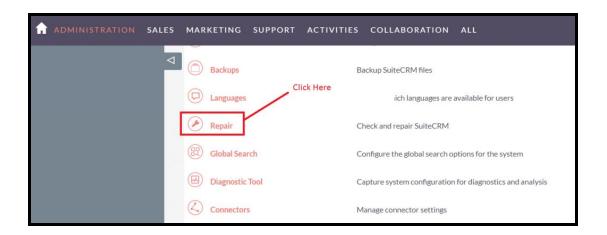

**5.** Again go to the Administration page and click on repair.

6. Click on "Quick Repair and Rebuild" and click on execute button.

NOTE: After installing each plugin, It is mandatory to repair and execute.