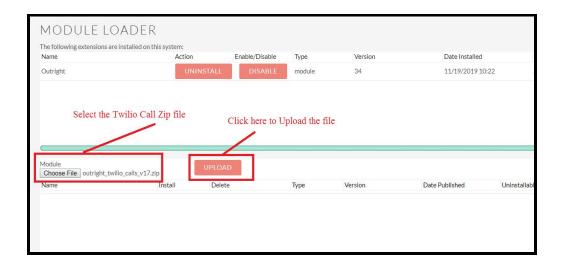

#### **Installation Guide:-**

1. Go to the Administration page.

2. Click on "Module Loader" to install the package.

3. Click on "Choose File" button and select the Twilio Connector.zip.

**4.** Click on "**Upload**" to upload the file in CRM and then click on the Install button.