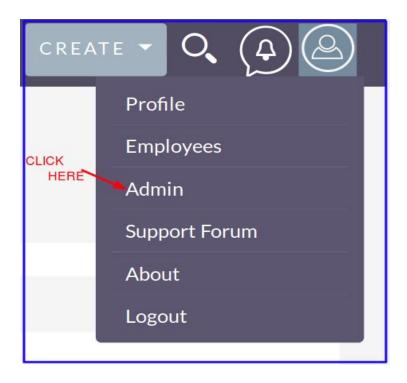

#### **Installation Guide:-**

1. Go to the Administration page.

2. Click on "Module Loader" to install the package.

3. Click on "Choose File" button and select the Twilio Connector.zip.

**4.** Click on "**Upload**" to upload the file in CRM and then click on the Install button.