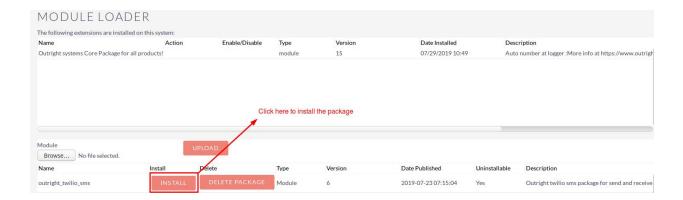

## **Installation Guide**

- 1. Go to the Administration page.
- 2. Click on "Module Loader" to install the package.

3. Click on "Choose File" button and select the Twiliosms.zip

**4.** Once the file is uploaded in CRM and then click on the Install button.