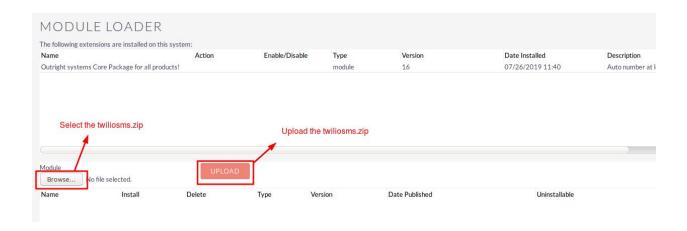

## **Installation Guide**

- 1. Go to the Administration page.
- 2. Click on "Module Loader" to install the package.

3. Click on "Choose File" button and select the Twiliosms.zip

**4.** Once the file is uploaded in CRM and then click on the Install button.