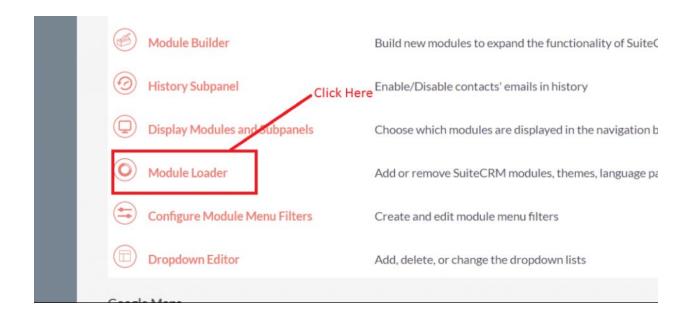

## **Installation Guide**

- 1. Go to the Administration page.
- 2. Click on "Module Loader" to install the package.

3. Click on "Choose File" button and select the Twiliosms.zip

**4.** Once the file is uploaded in CRM and then click on the Install button.