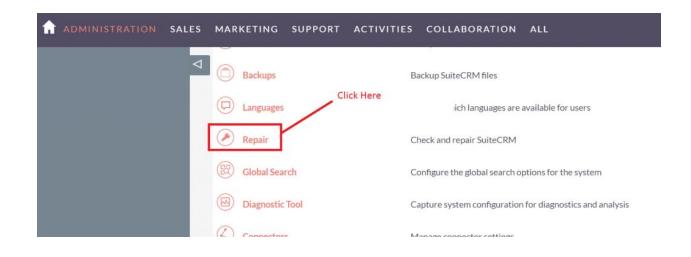

5. Again go to the Administration page and click on repair.

6. Click on "Quick Repair and Rebuild" and click on execute button.

NOTE: After installing each plugin, It is mandatory to repair and execute.