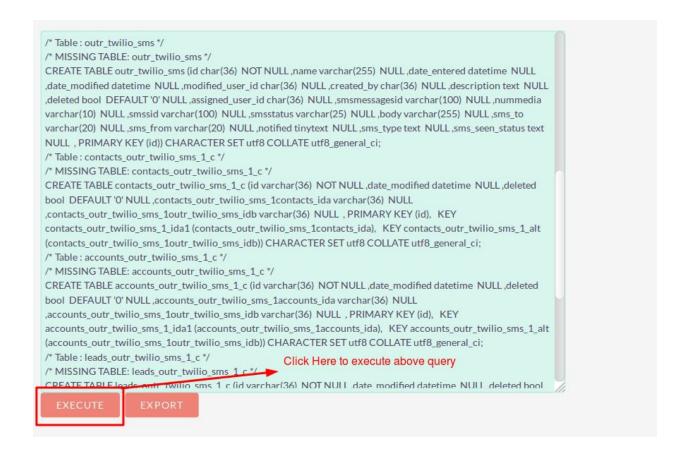

5. Again go to the Administration page and click on repair.

6. Click on "Quick Repair and Rebuild" and click on execute button.

NOTE: After installing each plugin, It is mandatory to repair and execute.