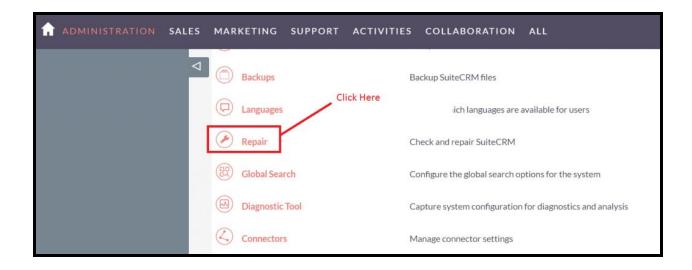

4. Click on "Upload" to upload the file in CRM and then click on the Install button.

**5.** Again go to the Administration page and click on repair.

6. Click on "Quick Repair and Rebuild" and click on execute button.