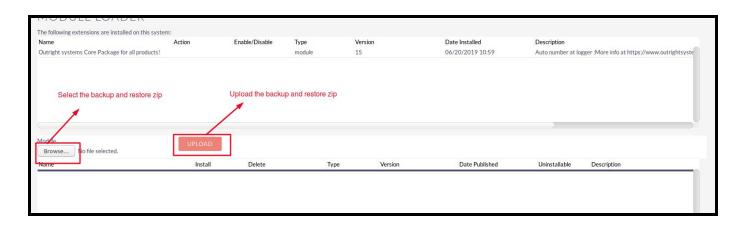

## Installation Guide:-

- **1.** Go to the Administration page.
- **2.** Click on "Module Loader" to install the package.

**3.** Click on "Choose File" button and select the Outright Backup And Restore Manager.

4. Click on "Upload" to upload the file in CRM and then click on the Install button.

**5.** Again go to the Administration page and click on repair.

6. Click on "Quick Repair and Rebuild" and click on execute button.