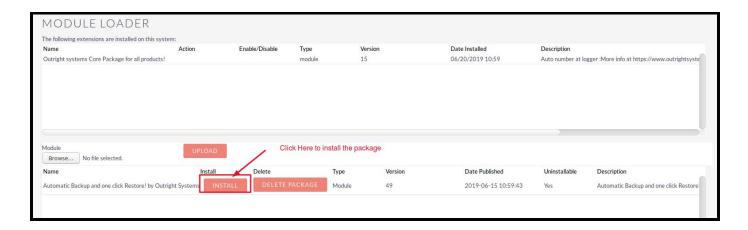

4. Click on "Upload" to upload the file in CRM and then click on the Install button.

**5.** Again go to the Administration page and click on repair.

6. Click on "Quick Repair and Rebuild" and click on execute button.