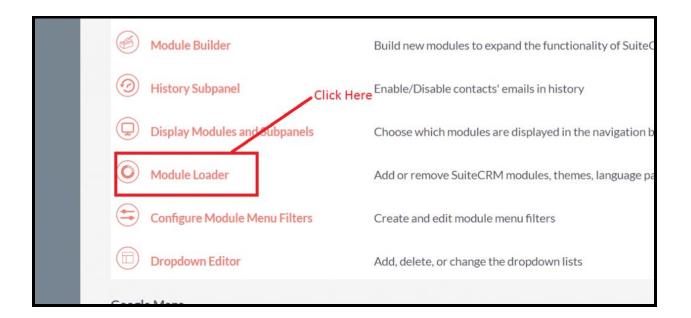

## Installation Guide:-

- **1.** Go to the Administration page.
- **2.** Click on "Module Loader" to install the package.

**3.** Click on "Choose File" button and select the Outright Backup And Restore Manager.