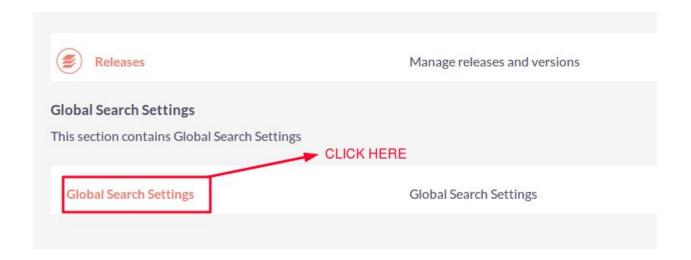

## **User Guide**

1. Go to the admin section and click on Global Search Settings.

2. Global Search Settings.

Name: - Enter a name for settings.

**Search Modules :-** Select those modules whom you want to perform search functionality.