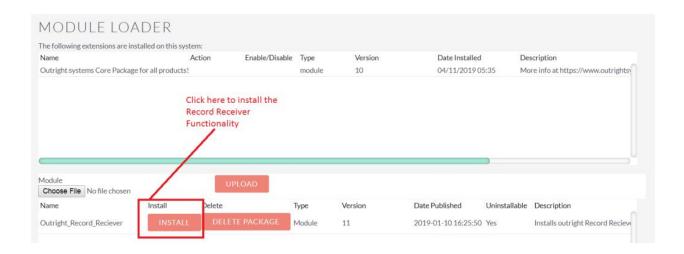

## **Installation Guide:-**

- **1.** Go to the Administration page.
- 2. Click on "Module Loader" to install the package.

3. Click on the "Choose File" button and select the Record Receiver.zip.

**4.** Click on "**Upload**" to upload the file in CRM and then click on the Install button.