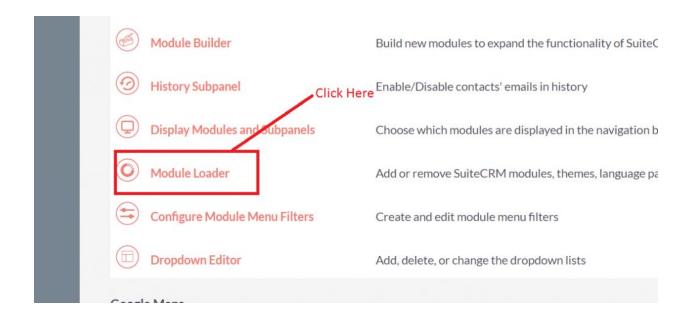

## **Installation Guide:-**

- **1.** Go to the Administration page.
- 2. Click on "Module Loader" to install the package.

3. Click on the "Choose File" button and select the Record Receiver.zip.

**4.** Click on "**Upload**" to upload the file in CRM and then click on the Install button.