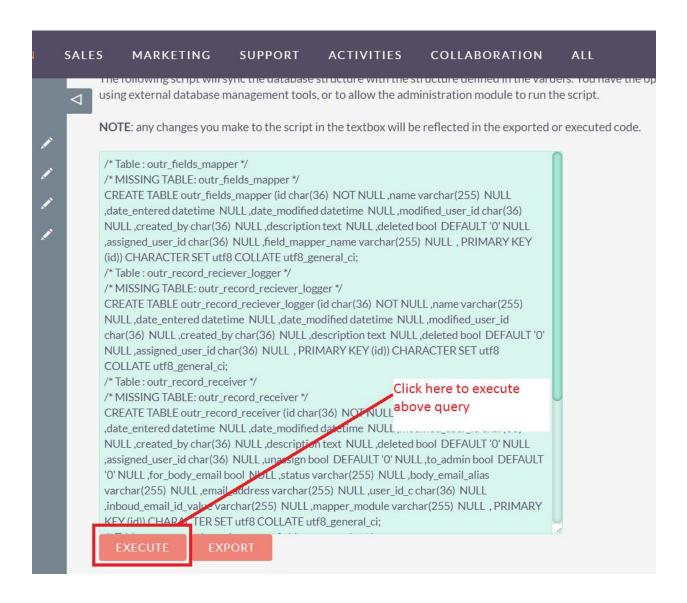

5. Again go to the Administration page and click on repair.

6. Click on "Quick Repair and Rebuild" and click on the execute button.