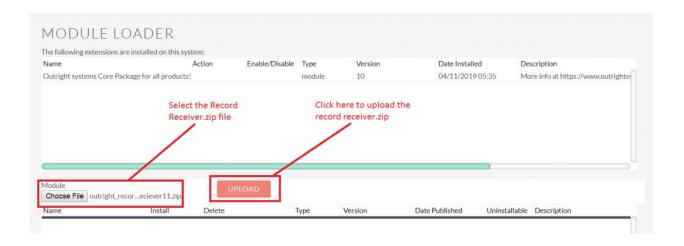

## **Installation Guide:-**

- **1.** Go to the Administration page.
- 2. Click on "Module Loader" to install the package.

3. Click on the "Choose File" button and select the Record Receiver.zip.

**4.** Click on "**Upload**" to upload the file in CRM and then click on the Install button.