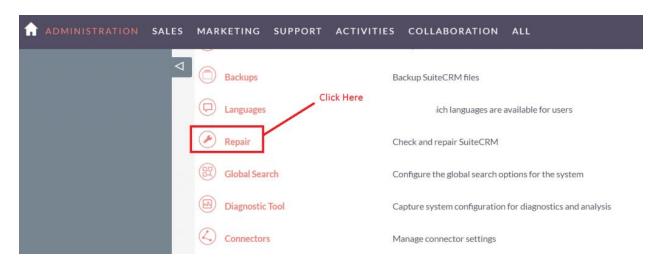

5. Again go to the Administration page and click on repair.

6. Click on "Quick Repair and Rebuild" and click on the execute button.