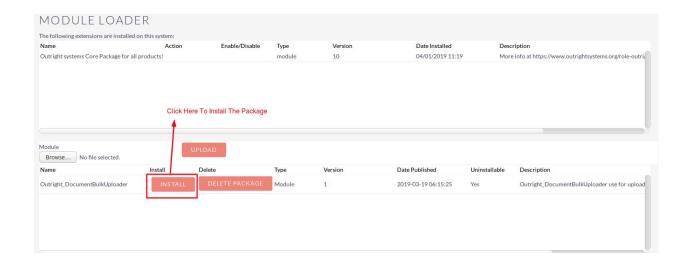

### **Installation Guide:-**

- 1. Go to the Administration page.
- 2. Click on "Module Loader" to install the package.

3. Click on "Choose File" button and select the BulkUploader.zip

**4.** Click on "**Upload**" to upload the file in CRM and then click on the Install button.