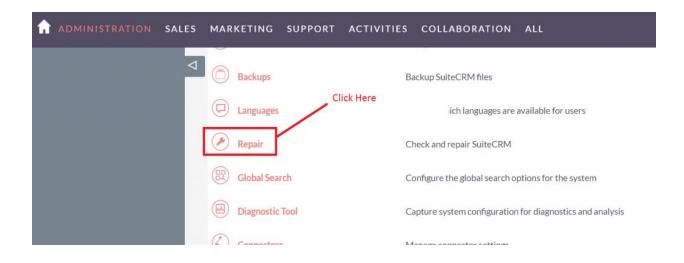

**5.** Again go to the Administration page and click on repair.

#### 6. Click on "Quick Repair and Rebuild" and click on execute button.