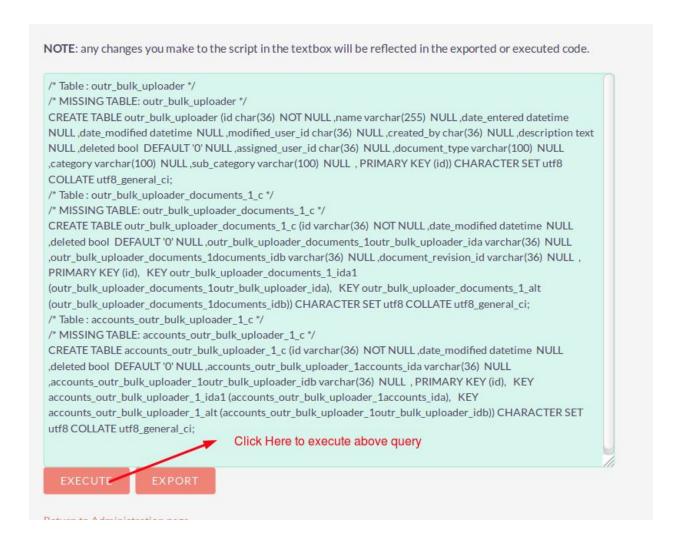

# **NOTE:** After Installing each plugin, It is mandatory to repair and execute.