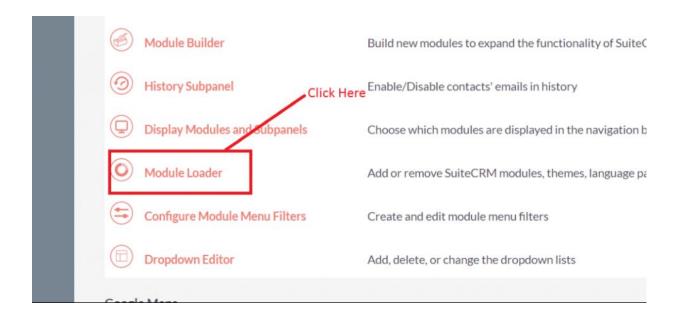

### **Installation Guide:-**

- 1. Go to the Administration page.
- 2. Click on "Module Loader" to install the package.

3. Click on "Choose File" button and select the BulkUploader.zip

**4.** Click on "**Upload**" to upload the file in CRM and then click on the Install button.