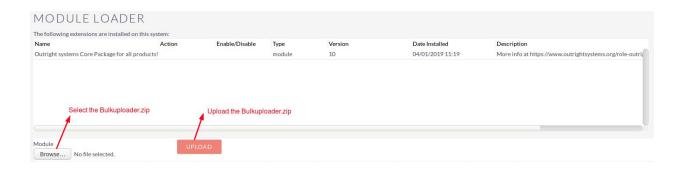

### **Installation Guide:-**

- 1. Go to the Administration page.
- 2. Click on "Module Loader" to install the package.

3. Click on "Choose File" button and select the BulkUploader.zip

**4.** Click on "**Upload**" to upload the file in CRM and then click on the Install button.