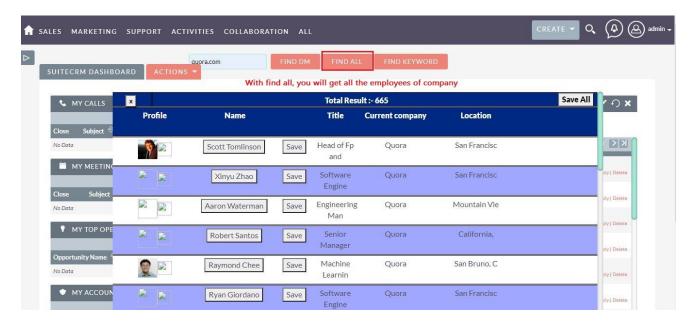

## **User Guide:-**

**1.** This is the current RocketReach Setttings.

2. These are three search options and here we will use "Find DM".

3. With find all, You will get the employees of Company.

**4.** If you Use "Find Keyword" then company url with work as keyword.