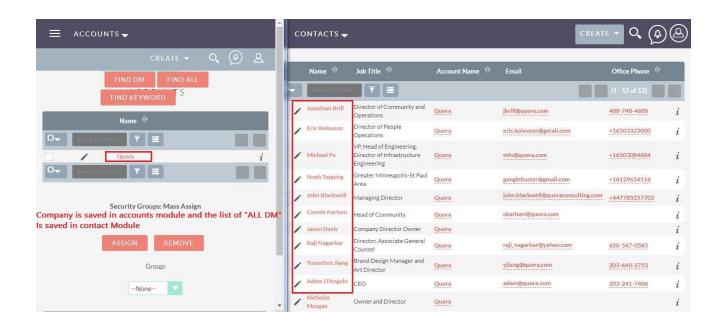

**5.** Both accounts and contacts module are empty.

**6.** Click on save all to save the "Find DM" Data.

<u>RocketReach</u> Outright

**7.** Company is saved in accounts modules and the list of "ALL DM" Is Saved in contact Module.