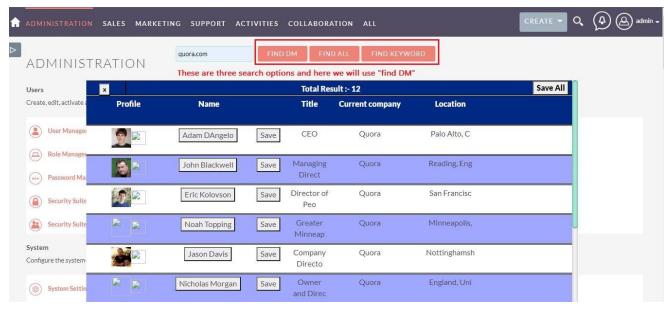

## **User Guide:-**

**1.** This is the current RocketReach Setttings.

2. These are three search options and here we will use "Find DM".

3. With find all, You will get the employees of Company.

**4.** If you Use "Find Keyword" then company url with work as keyword.