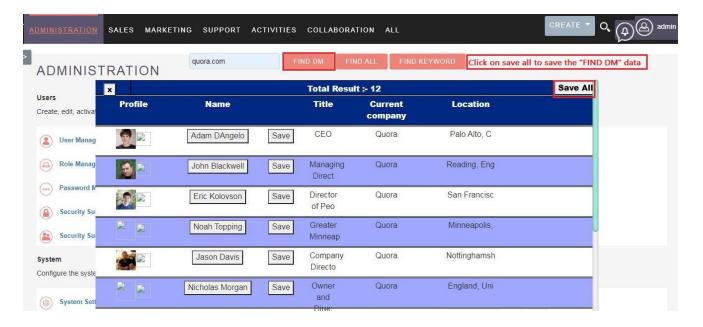

**5.** Both accounts and contacts module are empty.

**6.** Click on save all to save the "Find DM" Data.

<u>RocketReach</u> Outright

**7.** Company is saved in accounts modules and the list of "ALL DM" Is Saved in contact Module.