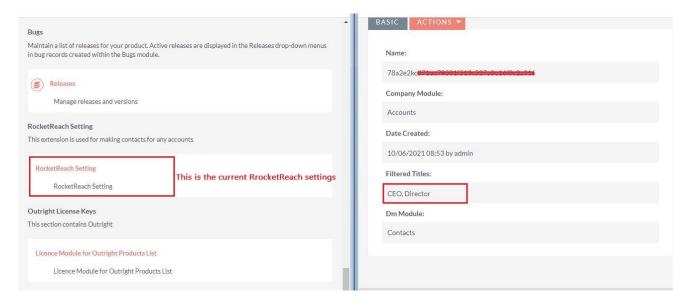

## **User Guide:-**

**1.** This is the current RocketReach Setttings.

2. These are three search options and here we will use "Find DM".

3. With find all, You will get the employees of Company.

**4.** If you Use "Find Keyword" then company url with work as keyword.