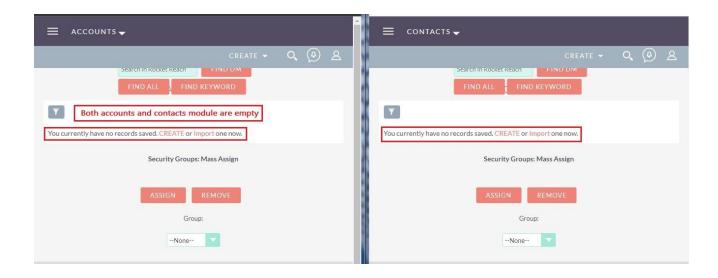

**5.** Both accounts and contacts module are empty.

**6.** Click on save all to save the "Find DM" Data.

<u>RocketReach</u> Outright

**7.** Company is saved in accounts modules and the list of "ALL DM" Is Saved in contact Module.