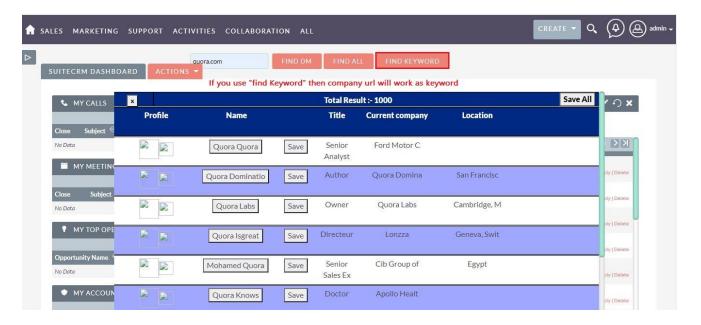

## **User Guide:-**

**1.** This is the current RocketReach Setttings.

2. These are three search options and here we will use "Find DM".

3. With find all, You will get the employees of Company.

**4.** If you Use "Find Keyword" then company url with work as keyword.