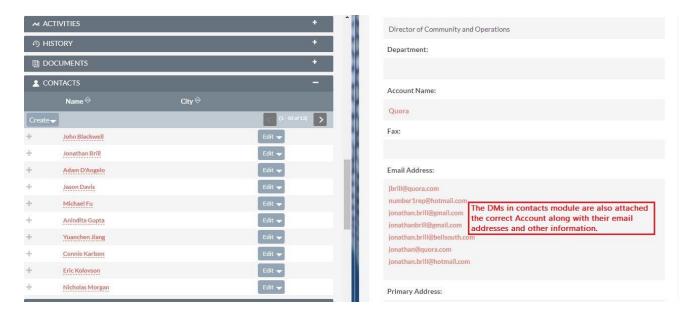

**8.** The DMs in Contacts module are also attached the correct Account along with their email addresses and other information.