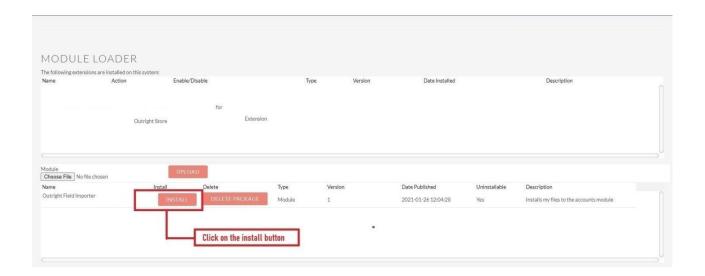

## **Installation Guide**

**1.** Go to the Administration page.

**2.** Click on "Module Loader" to install the package.

3. Click on the "Choose File" and after that select the Upload button.

**4.** Then click on the install button to begin the process.