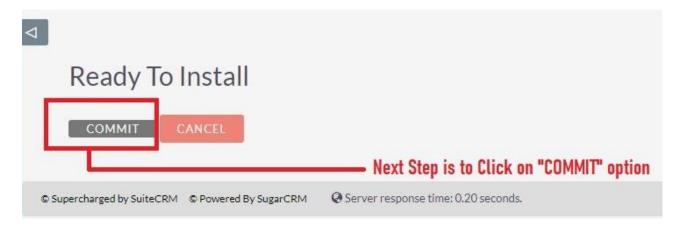

**5.** In the next step, you need to click on the "Commit" button.

**6** .Once the installation is 100% complete, click on the "Back to Module Loader" button.

7. The installation of **Field & Panel Importer** (Premium) extension is now completed successfully.