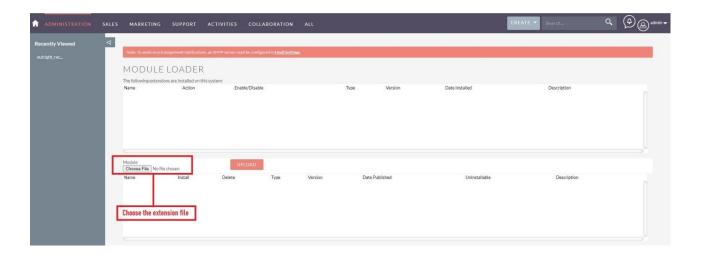

## **Installation Guide**

**1.** Go to the Administration page.

**2.** Click on "Module Loader" to install the package.

3. Click on the "Choose File" and after that select the Upload button.

**4.** Then click on the install button to begin the process.