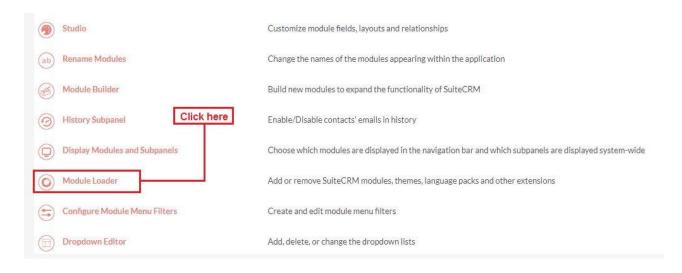

## **Installation Guide**

**1.** Go to the Administration page.

**2.** Click on "Module Loader" to install the package.

3. Click on the "Choose File" and after that select the Upload button.

**4.** Then click on the install button to begin the process.