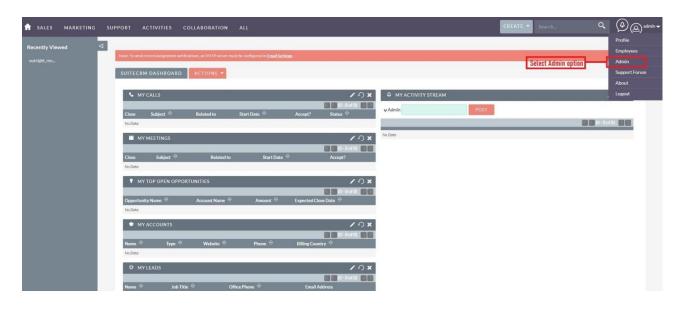

## **Installation Guide**

**1.** Go to the Administration page.

**2.** Click on "Module Loader" to install the package.

3. Click on the "Choose File" and after that select the Upload button.

**4.** Then click on the install button to begin the process.