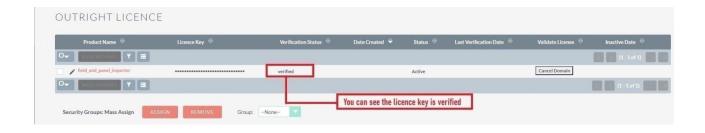

4. When below screen appear, you need to Refresh the page.

5. As you can see the extension is verified successfully.