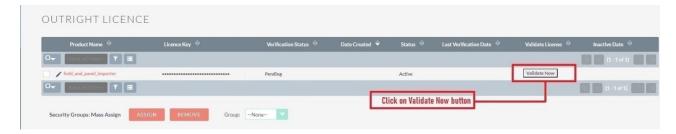

## Configuration

1. In the admin panel, click on the "Licence Module for Outright Product List" link.

2. Enter the Product's Licence Key and click on the Save button.

3. After that, click on the "Validate Now" button.