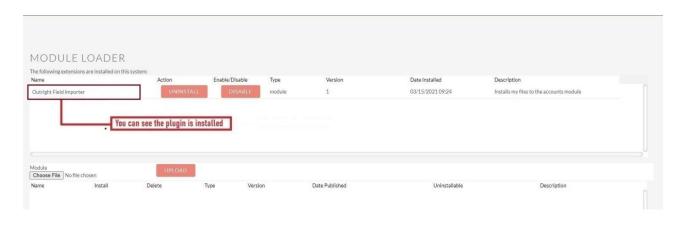

**5.** In the next step, you need to click on the "Commit" button.

**6** .Once the installation is 100% complete, click on the "Back to Module Loader" button.

7. The installation of **Field & Panel Importer** (Premium) extension is now completed successfully.