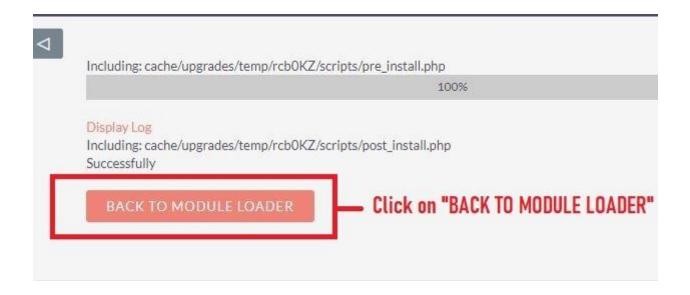

**5.** In the next step, you need to click on the "Commit" button.

**6** .Once the installation is 100% complete, click on the "Back to Module Loader" button.

7. The installation of **Field & Panel Importer** (Premium) extension is now completed successfully.