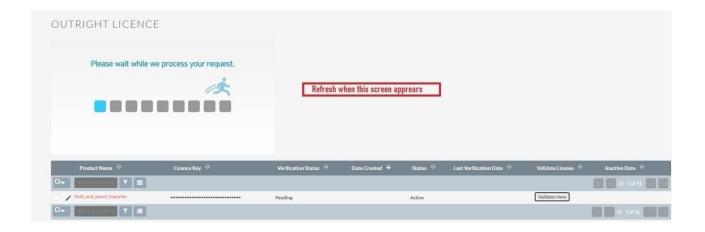

4. When below screen appear, you need to Refresh the page.

5. As you can see the extension is verified successfully.