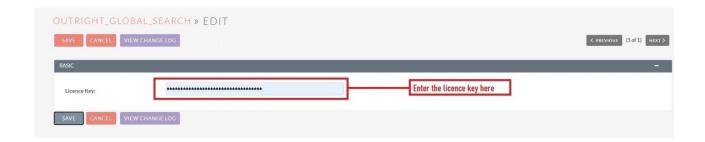

## Configuration

1. In the admin panel, click on the "Licence Module for Outright Product List" link.

2. Enter the Product's Licence Key and click on the Save button.

3. After that, click on the "Validate Now" button.