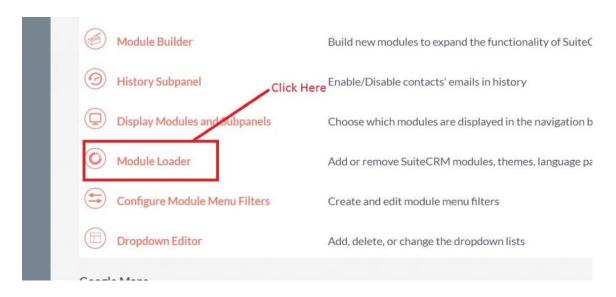

## **Installation Guide**

**1.** Go to the Administration page.

**2.** Click on "Module Loader" to install the package.

3. Click on the "Choose File" and after that select the Upload button.

**4.** Then click on the install button to begin the process.