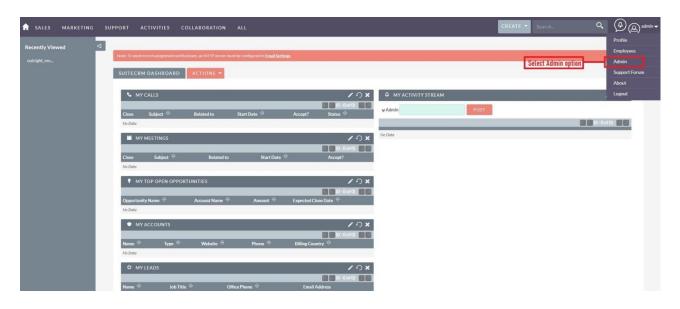

## **Installation Guide**

**1.** Go to the Administration page.

**2.** Click on "Module Loader" to install the package.

3. Click on the "Choose File" and after that select the Upload button.

**4.** Then click on the install button to begin the process.