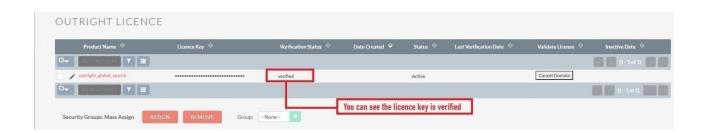

4. When below screen appear, you need to Refresh the page.

5. As you can see the extension is verified successfully.