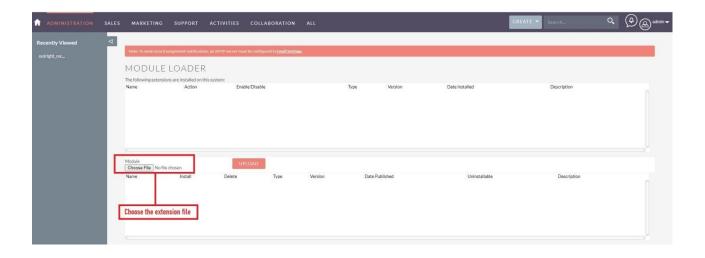

## **Installation Guide**

**1.** Go to the Administration page.

**2.** Click on "Module Loader" to install the package.

3. Click on the "Choose File" and after that select the Upload button.

**4.** Then click on the install button to begin the process.