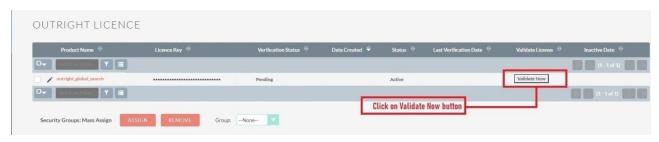

## Configuration

1. In the admin panel, click on the "Licence Module for Outright Product List" link.

2. Enter the Product's Licence Key and click on the Save button.

3. After that, click on the "Validate Now" button.