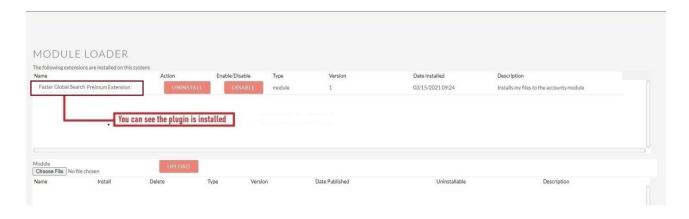

**5.** In the next step, you need to click on the "Commit" button.

**6** .Once the installation is 100% complete, click on the "Back to Module Loader" button.

7. The installation of **Faster Global Search** (Premium) extension is now completed successfully.