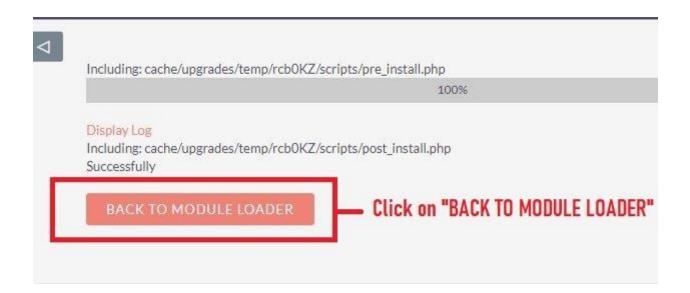

**5.** In the next step, you need to click on the "Commit" button.

**6** .Once the installation is 100% complete, click on the "Back to Module Loader" button.

7. The installation of **Faster Global Search** (Premium) extension is now completed successfully.