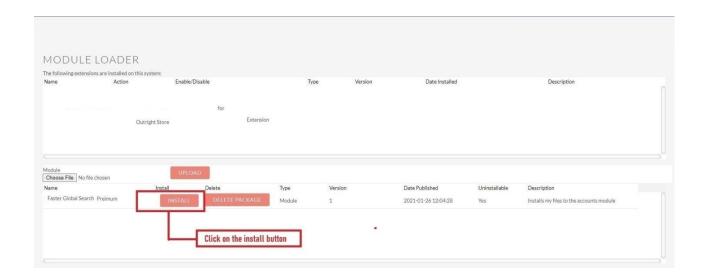

## **Installation Guide**

**1.** Go to the Administration page.

**2.** Click on "Module Loader" to install the package.

3. Click on the "Choose File" and after that select the Upload button.

**4.** Then click on the install button to begin the process.