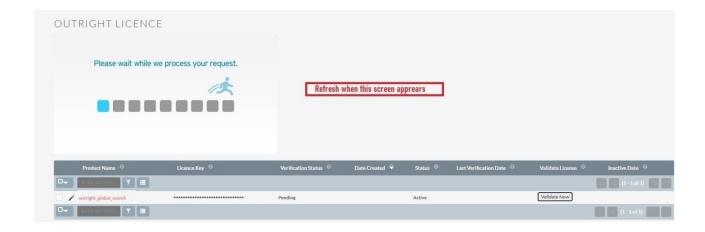

4. When below screen appear, you need to Refresh the page.

5. As you can see the extension is verified successfully.