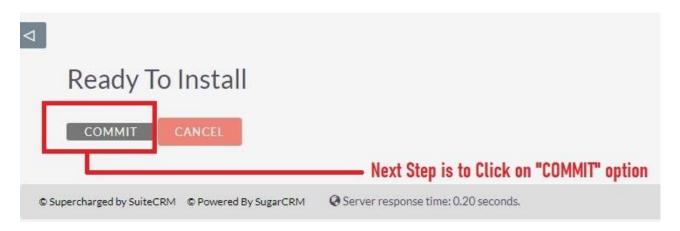

**5.** In the next step, you need to click on the "Commit" button.

**6** .Once the installation is 100% complete, click on the "Back to Module Loader" button.

7. The installation of **Faster Global Search** (Premium) extension is now completed successfully.