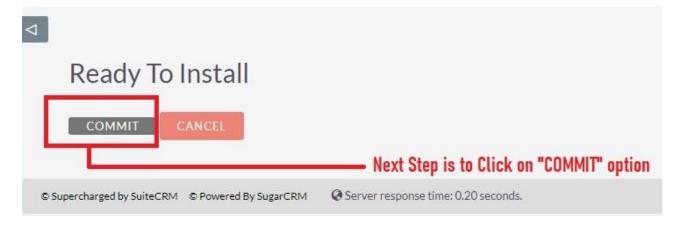

**4.** Then click on the install button to begin the process.

**5.** In the next step, you need to click on the "Commit" button.

5. Once the installation is 100% complete, click on the "Back to Module Loader" button.