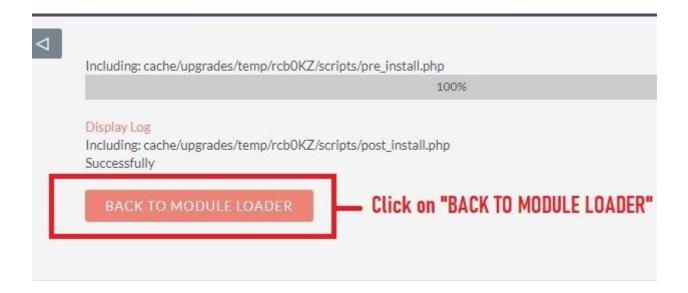

**4.** Then click on the install button to begin the process.

**5.** In the next step, you need to click on the "Commit" button.

5. Once the installation is 100% complete, click on the "Back to Module Loader" button.