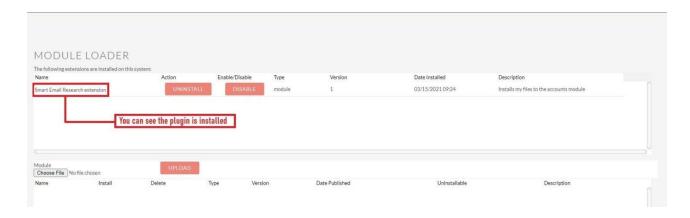

**4.** Then click on the install button to begin the process.

**5.** In the next step, you need to click on the "Commit" button.

5. Once the installation is 100% complete, click on the "Back to Module Loader" button.

**6.** The installation of **Smart Email researcher** extension is now completed successfully.

**7.** Now the installation is finished, we'll start configuration. For this go back to Admin panel.