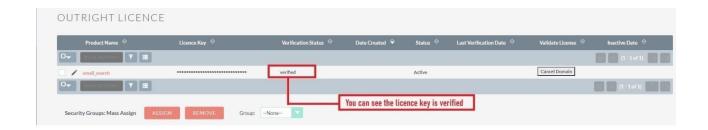

4. When below screen appear, you need to Refresh the page.

5. As you can see the extension is verified successfully.