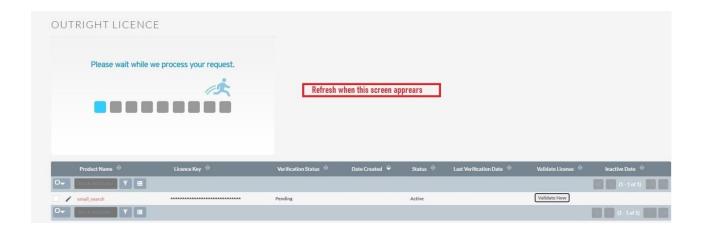

4. When below screen appear, you need to Refresh the page.

5. As you can see the extension is verified successfully.