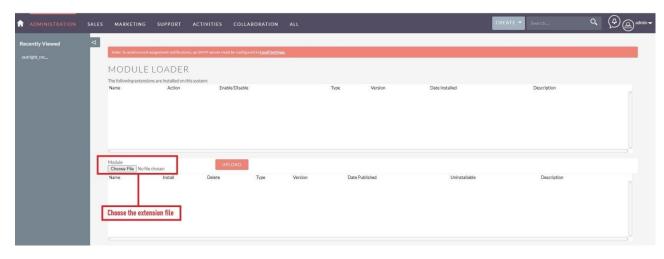

## **Installation Guide**

- **1.** Go to the Administration page.
- **2.** Click on "Module Loader" to install the package.

3. Click on the "Choose File" and after that select the Upload button.

Email Researcher