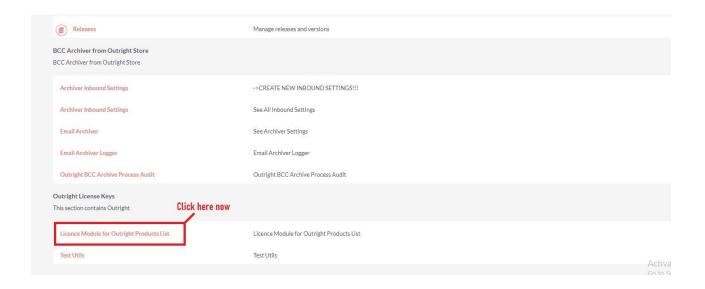

## Configuration

1. In the admin panel, click on the "Licence Module for Outright Product List" link.

2. Enter the Product's Licence Key and click on the Save button.

3. After that, click on the "Validate Now" button.