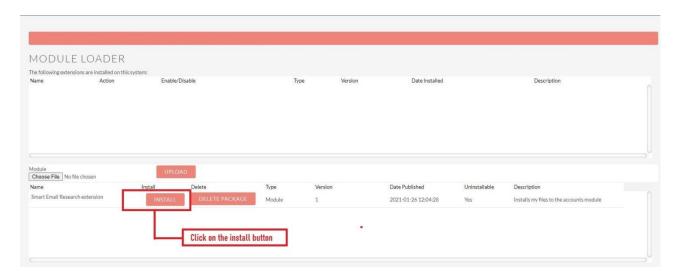

**4.** Then click on the install button to begin the process.

**5.** In the next step, you need to click on the "Commit" button.

5. Once the installation is 100% complete, click on the "Back to Module Loader" button.