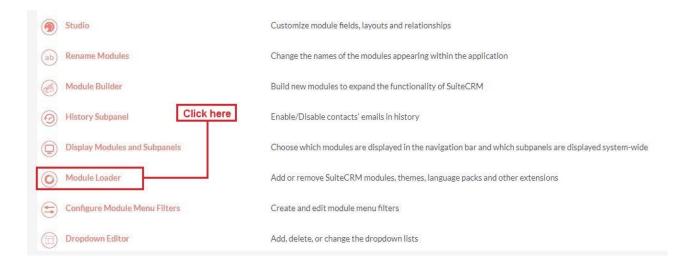

## **Installation Guide**

- **1.** Go to the Administration page.
- **2.** Click on "Module Loader" to install the package.

3. Click on the "Choose File" and after that select the Upload button.

Email Researcher