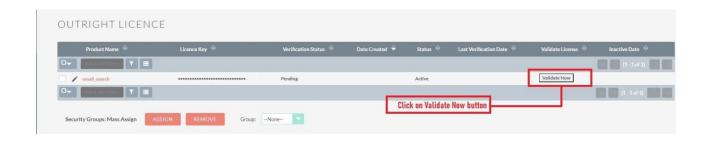

## Configuration

1. In the admin panel, click on the "Licence Module for Outright Product List" link.

2. Enter the Product's Licence Key and click on the Save button.

3. After that, click on the "Validate Now" button.