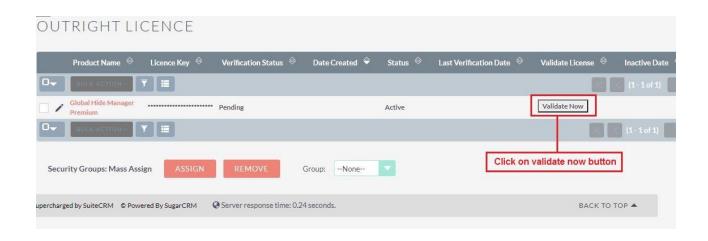

## Configuration

1. In the admin panel, click on the "Licence Module for Outright Product List" link.

2. Enter the Product's Licence Key and click on the Save button.

3. After that, click on the "Validate Now" button.