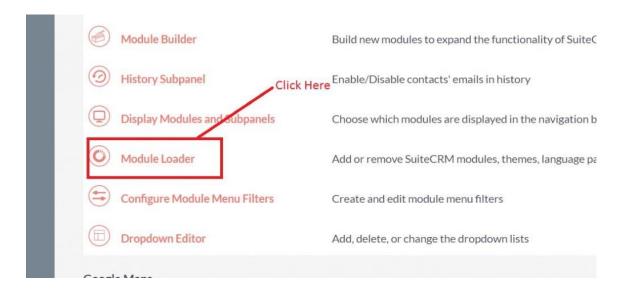

## **Installation Guide**

- **1.** Go to the Administration page.
- **2.** Click on "Module Loader" to install the package.

3. Click on the "Choose File" and after that select the Upload button.

**4.** Then click on the install button to begin the process.