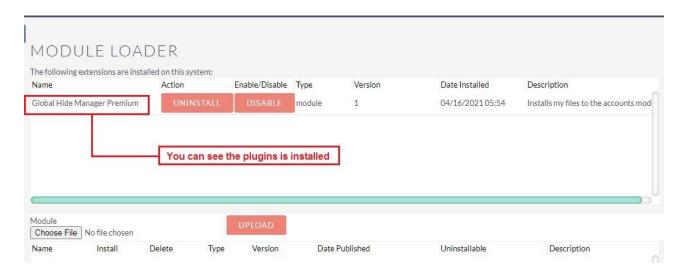

**5.** In the next step, you need to click on the "Commit" button.

5. Once the installation is 100% complete, click on the "Back to Module Loader" button.

**6.** The installation of Global Hide manager Premium extension is now completed successfully.