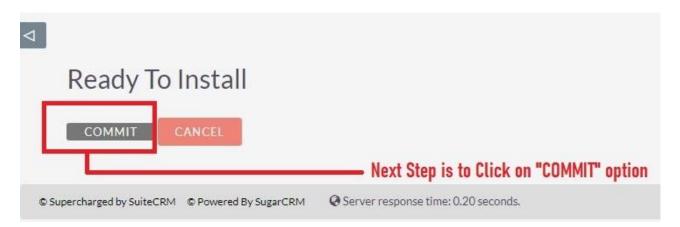

**5.** In the next step, you need to click on the "Commit" button.

5. Once the installation is 100% complete, click on the "Back to Module Loader" button.

**6.** The installation of Global Hide manager Premium extension is now completed successfully.