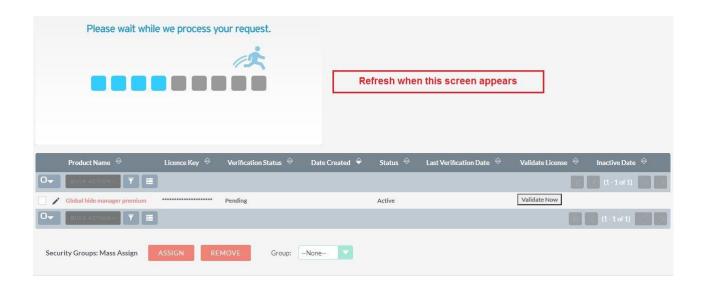

4. When below screen appear, you need to Refresh the page.

5. As you can see the extension is verified successfully.