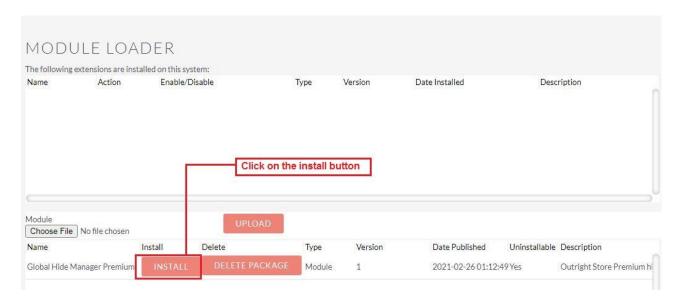

## **Installation Guide**

- **1.** Go to the Administration page.
- **2.** Click on "Module Loader" to install the package.

3. Click on the "Choose File" and after that select the Upload button.

**4.** Then click on the install button to begin the process.