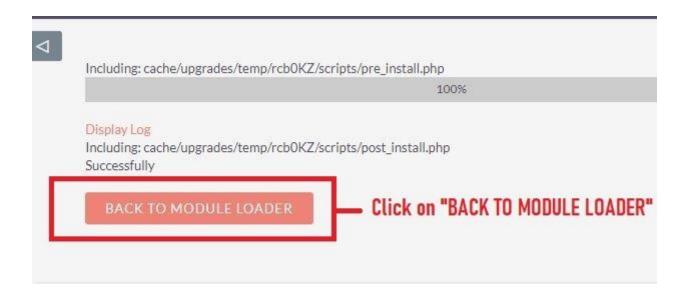

**5.** In the next step, you need to click on the "Commit" button.

5. Once the installation is 100% complete, click on the "Back to Module Loader" button.

**6.** The installation of Global Hide manager Premium extension is now completed successfully.