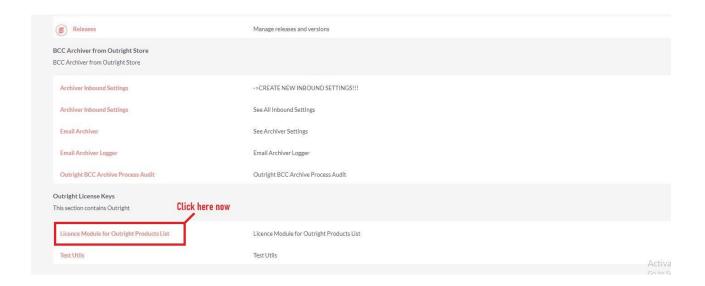

## Configuration

1. In the admin panel, click on the "Licence Module for Outright Product List" link.

2. Enter the Product's Licence Key and click on the Save button.

3. After that, click on the "Validate Now" button.