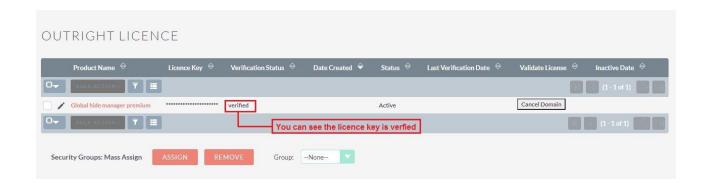

4. When below screen appear, you need to Refresh the page.

5. As you can see the extension is verified successfully.