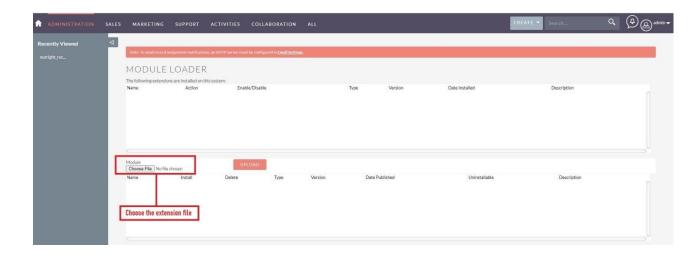

## **Installation Guide**

- **1.** Go to the Administration page.
- **2.** Click on "Module Loader" to install the package.

3. Click on the "Choose File" and after that select the Upload button.

**4.** Then click on the install button to begin the process.