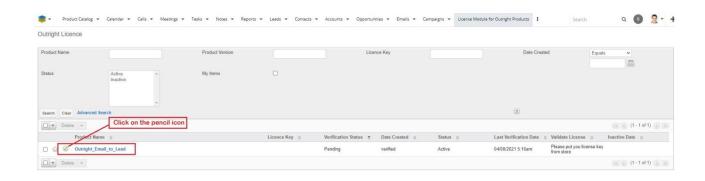

## 2. Click on the pencil icon

3. After that, enter the license key and click on save button.

4. Now we'll verify the license key for this click on validate now button.

5. Refresh the page when below screen appears.