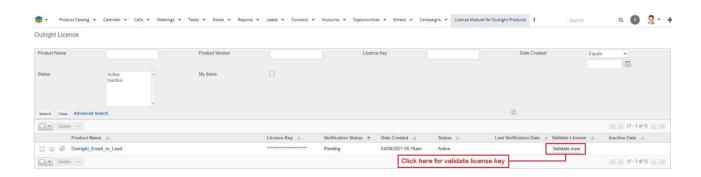

## 2. Click on the pencil icon

3. After that, enter the license key and click on save button.

4. Now we'll verify the license key for this click on validate now button.

5. Refresh the page when below screen appears.

6. Now the license key is verified and product is ready to use.