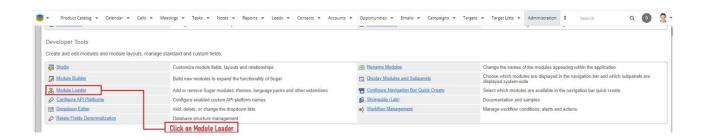

## **Installation Guide**

- **1.** Go to the Administrator page.
- **2.** Click on "Module Loader" to install the package.

**3.** Click on "Choose File" and upload it on SugarCRM and then click on the "Install" button.