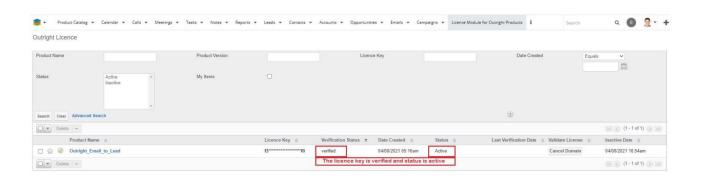

## 2. Click on the pencil icon

3. After that, enter the license key and click on save button.

4. Now we'll verify the license key for this click on validate now button.

5. Refresh the page when below screen appears.

6. Now the license key is verified and product is ready to use.