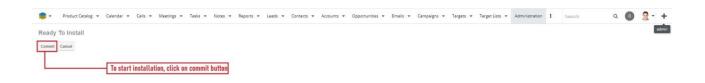

**4.** In the next step, you need to click on the "Commit" button.

**5.** Once the installation is 100% complete, click on the "Back to Module Loader" button.

**6.** The installation of Email2Lead (Lite) extension is now completed successfully.