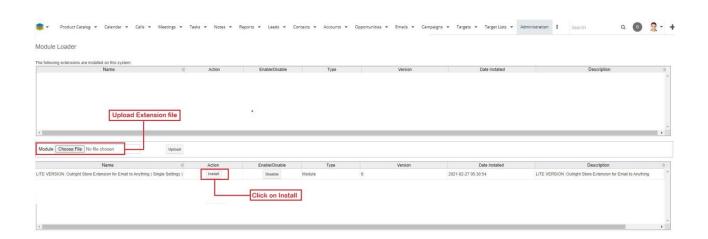

## **Installation Guide**

- **1.** Go to the Administrator page.
- **2.** Click on "Module Loader" to install the package.

**3.** Click on "Choose File" and upload it on SugarCRM and then click on the "Install" button.

**4.** In the next step, you need to click on the "Commit" button.

**5.** Once the installation is 100% complete, click on the "Back to Module Loader" button.

**6.** The installation of Email2Lead (Lite) extension is now completed successfully.