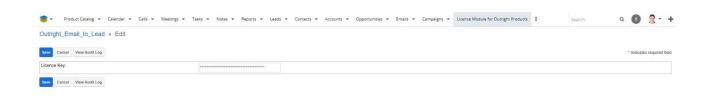

## 2. Click on the pencil icon

3. After that, enter the license key and click on save button.

4. Now we'll verify the license key for this click on validate now button.

5. Refresh the page when below screen appears.