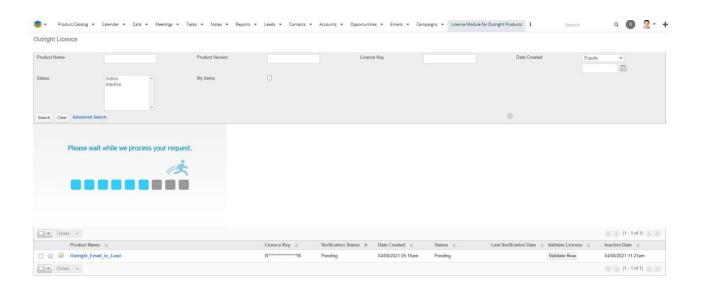

## Configuration

1. In the admin panel, click on the "Licence Module for Outright Product List" link.

## 2. Click on the pencil icon

3. After that, enter the license key and click on save button.

4. Now we'll verify the license key for this click on validate now button.

5. Refresh the page when below screen appears.