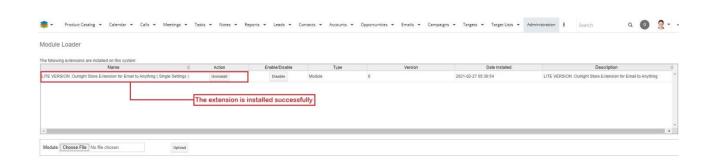

**4.** In the next step, you need to click on the "Commit" button.

**5.** Once the installation is 100% complete, click on the "Back to Module Loader" button.

**6.** The installation of Email2Lead (Lite) extension is now completed successfully.