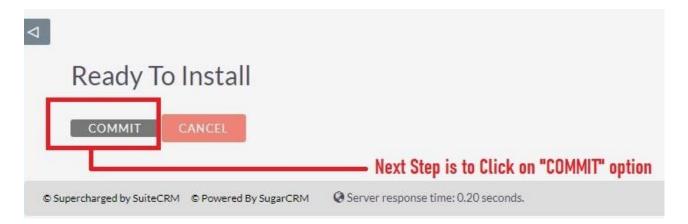

**5.** In the next step, you need to click on the "Commit" button.

5. Once the installation is 100% complete, click on the "Back to Module Loader" button.

**6.** The installation of Recycle Bin Lite extension is now completed successfully.