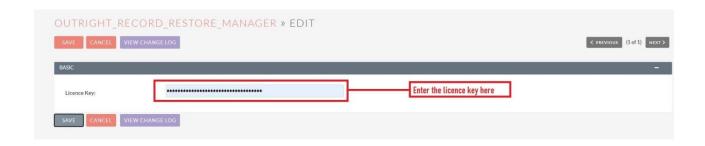

## Configuration

1. In the admin panel, click on the "Licence Module for Outright Product List" link.

2. Enter the Product's Licence Key and click on the Save button.

3. After that, click on the "Validate Now" button.