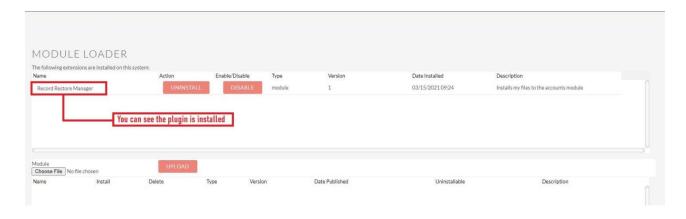

**5.** In the next step, you need to click on the "Commit" button.

5. Once the installation is 100% complete, click on the "Back to Module Loader" button.

**6.** The installation of Recycle Bin Lite extension is now completed successfully.

**7.** Now the installation is finished, we'll start configuration. For this go back to Admin panel.