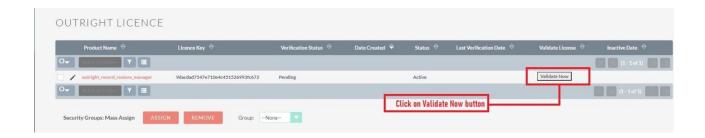

## Configuration

1. In the admin panel, click on the "Licence Module for Outright Product List" link.

2. Enter the Product's Licence Key and click on the Save button.

3. After that, click on the "Validate Now" button.