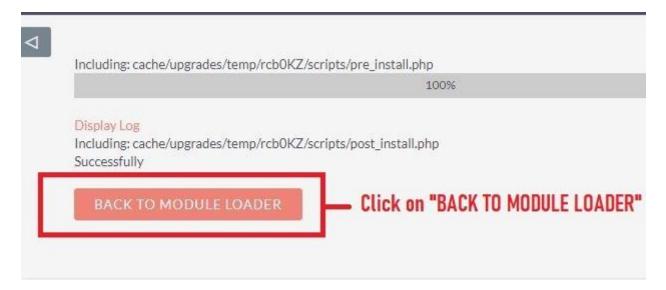

**5.** In the next step, you need to click on the "Commit" button.

5. Once the installation is 100% complete, click on the "Back to Module Loader" button.

**6.** The installation of Recycle Bin Lite extension is now completed successfully.