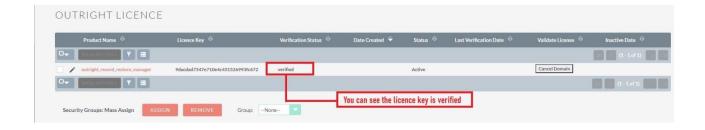

4. When below screen appear, you need to Refresh the page.

5. As you can see the extension is verified successfully.