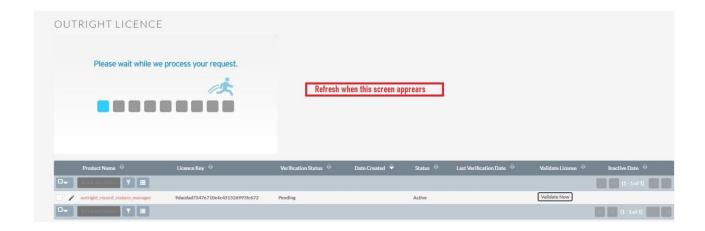

4. When below screen appear, you need to Refresh the page.

5. As you can see the extension is verified successfully.