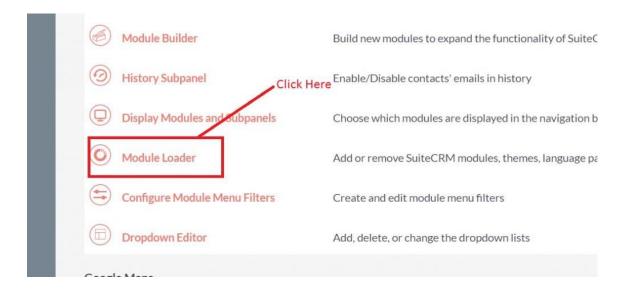

## **Installation Guide**

- **1.** Go to the Administration page.
- **2.** Click on "Module Loader" to install the package.

3. Click on the "Choose File" and after that select the Upload button.

**4.** Then click on the install button to begin the process.