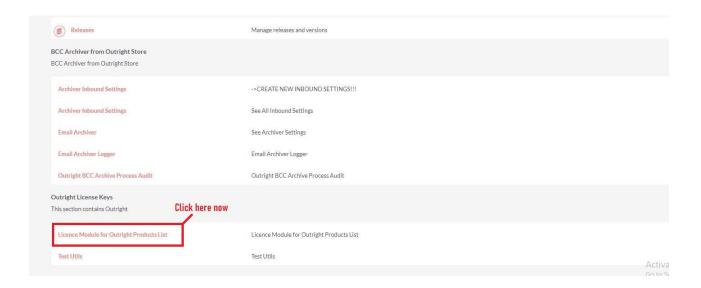

## Configuration

1. In the admin panel, click on the "Licence Module for Outright Product List" link.

2. Enter the Product's Licence Key and click on the Save button.

3. After that, click on the "Validate Now" button.