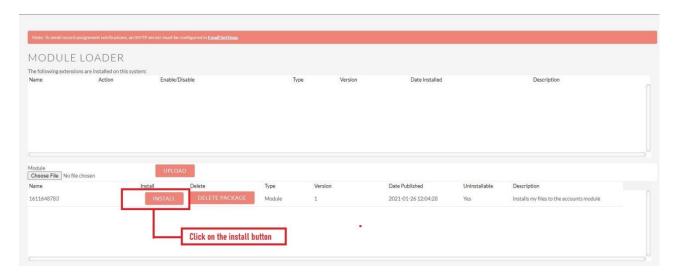

## **Installation Guide**

- **1.** Go to the Administration page.
- **2.** Click on "Module Loader" to install the package.

3. Click on the "Choose File" and after that select the Upload button.

**4.** Then click on the install button to begin the process.