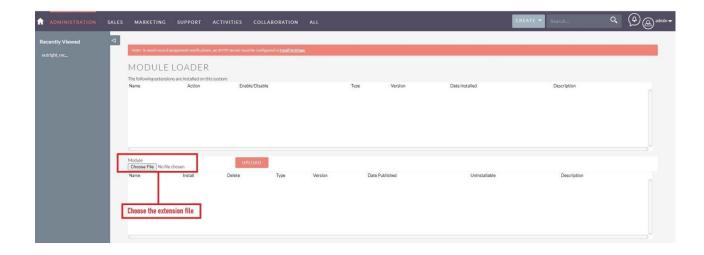

## **Installation Guide**

- **1.** Go to the Administration page.
- **2.** Click on "Module Loader" to install the package.

3. Click on the "Choose File" and after that select the Upload button.

**4.** Then click on the install button to begin the process.