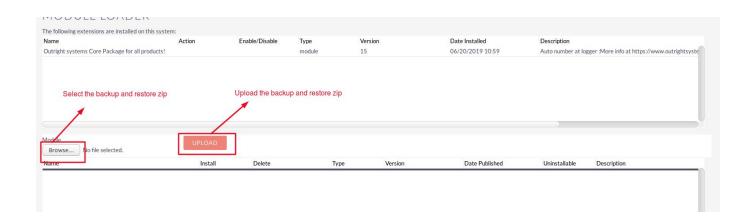

## **Installation Guide:-**

- 1. Go to the Administration page.
- 2. Click on "Module Loader" to install the package.

3. Click on **"Choose File"** button and select the Outright Backup And Restore Manager.

4. Click on "Upload" to upload the file in CRM and then click on the Install button.

5. Again go to the Administration page and click on repair.

6. Click on "Quick Repair and Rebuild" and click on execute button.