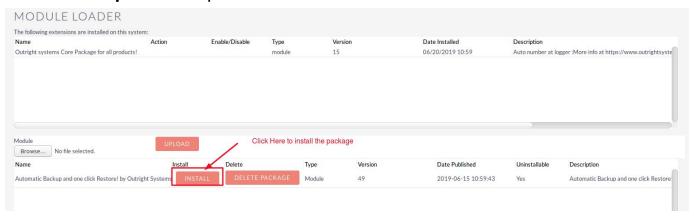

4. Click on "Upload" to upload the file in CRM and then click on the Install button.

5. Again go to the Administration page and click on repair.

6. Click on "Quick Repair and Rebuild" and click on execute button.