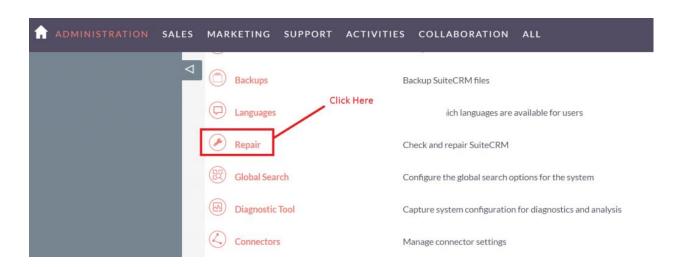

4. Click on "Upload" to upload the file in CRM and then click on the Install button.

5. Again go to the Administration page and click on repair.

6. Click on "Quick Repair and Rebuild" and click on execute button.