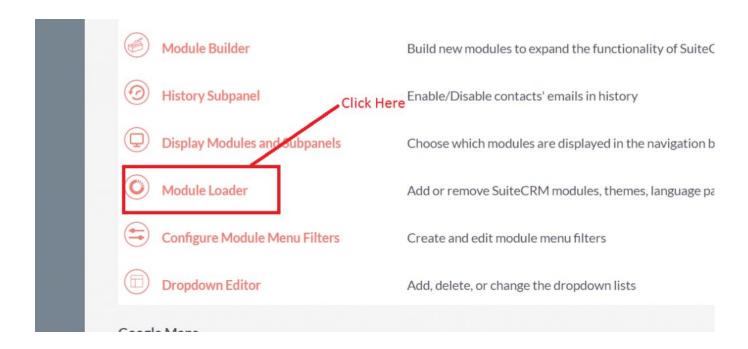

## **Installation Guide:-**

- 1. Go to the Administration page.
- 2. Click on "Module Loader" to install the package.

3. Click on **"Choose File"** button and select the Outright Backup And Restore Manager.