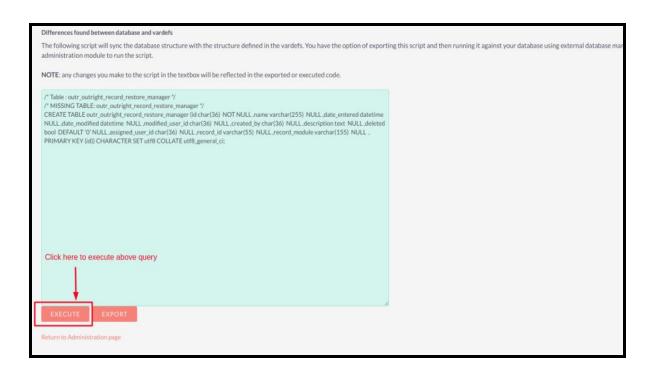

7. Again go to the Administration page and click on repair.

## 8. Click on "Repair Roles".

NOTE -: After installing each plugin, It is mandatory to repair and