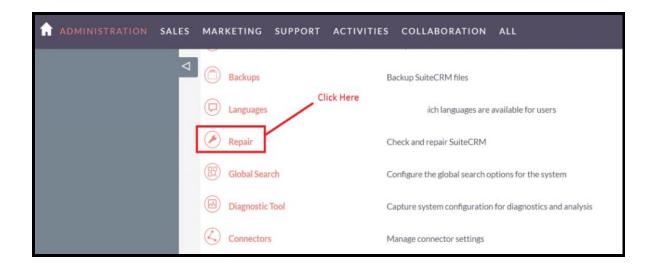

ation Guide** 

## **Pre-requisites**

Please follow the below steps before installing the Record Restore Manager.

- **1.** Log in as an Administrator.
- **2.** Verify the CRM version should be compatible with Record Restore Manager.
- **3.** install the Outright Record Restore Manager.

## **Installation Guide**

- **1.** Go to the Administration page.
- 2. Click on "Module Loader" to install the package.



**3.** Click on the "**Choose File**" button and select the Record Restore manager.zip.



**4.** Click on "Upload" to upload the file in CRM and then click on the Install button.



5. Again go to the Administration page and click on repair.



**6.** Click on "Quick Repair and Rebuild" and click on the execute button.



7. Again go to the Administration page and click on repair.



## 8. Click on "Repair Roles".



NOTE -: After installing each plugin, It is mandatory to repair and