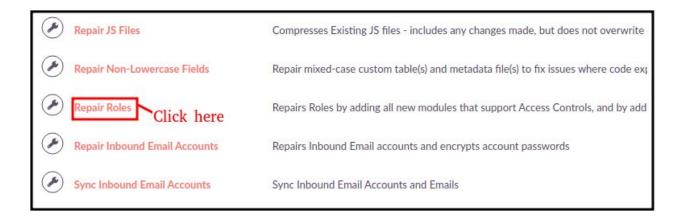

## 8. Click on "Repair Roles".

NOTE -: After installing each plugin, It is mandatory to repair and