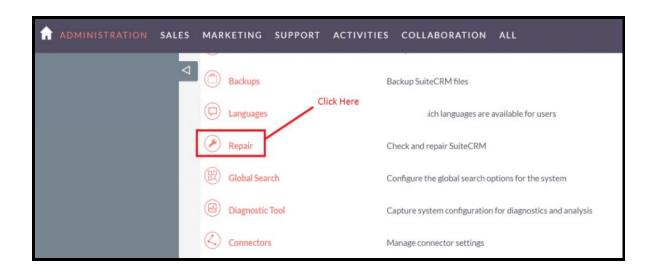

**4.** Click on "Upload" to upload the file in CRM and then click on the Install button.

5. Again go to the Administration page and click on repair.

**6.** Click on "Quick Repair and Rebuild" and click on the execute button.

7. Again go to the Administration page and click on repair.