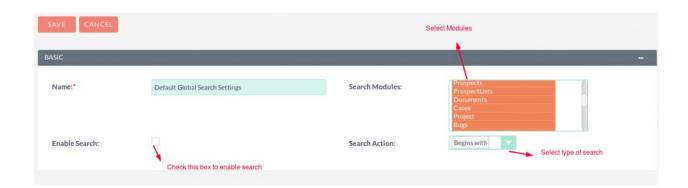

## 2. Global Search Settings.

Name: Enter a name for settings.

**Search Modules:** Select those modules whom you want to perform search Functionality.

**Enable Search**: Check this box if you want to enable the search for all selected modules.

**Search Action:** We have three search actions.

- **1. Begins with**: If you want to find records by starting alphabets then select this option.
- **2. Equal :** If you want to find records by exact name of record then select this option
- **3. Includes:** If you want to find records middle name of record then select this option.