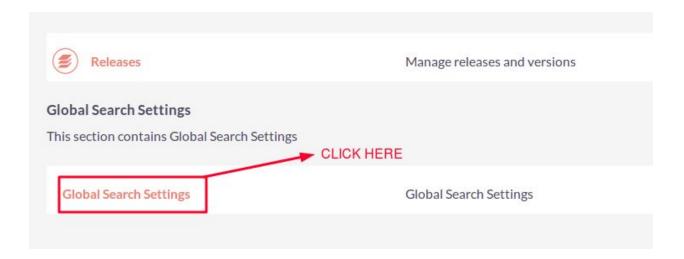

## **User Guide:-**

**1** Go to the admin section and click on Global Search Settings.