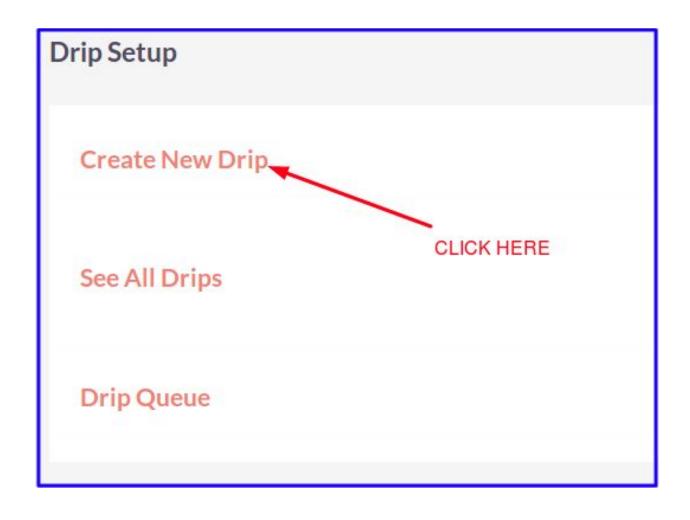

#### **User Guide:-**

1 Go to the admin section

Drip Campaign 2 Outright

2 CREATE NEW DRIP.

Drip Campaign 3 Outright

3 CREATE A NEW DRIP STEP.

Drip Campaign 4 Outright