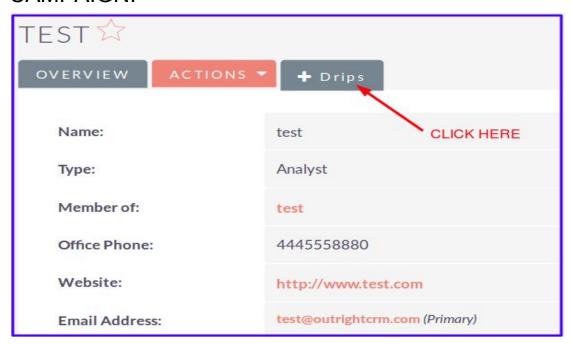

# 5. CLICK ON THE + DRIP OPTION OF THAT CONTACT/LEAD FOR WHOM YOU WANT TO START CAMPAIGN.