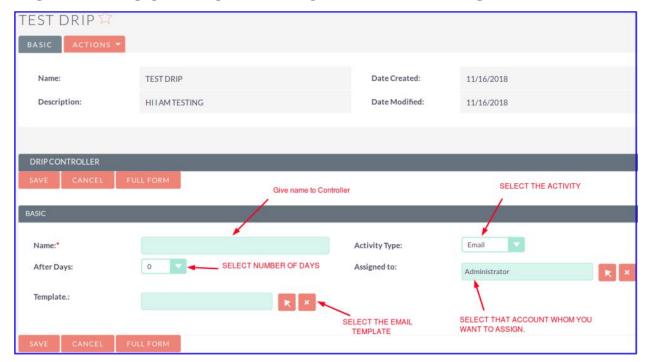

### Outright Drip Campaign

#### **Pre-requisites**

Please follow the below steps before installing the Outright Drip Campaign.

- 1. Log in as an Administrator.
- 2. Verify the CRM version should be compatible with Outright Drip Campaign.
- 3. CRM should have the Outright utils file, if not then install the Outright Utils package first then install the Outright Drip Campaign.

Drip Campaign 1 Outright

#### **User Guide:-**

1 Go to the admin section

Drip Campaign 2 Outright



2 CREATE NEW DRIP.

Drip Campaign 3 Outright



3 CREATE A NEW DRIP STEP.

Drip Campaign 4 Outright



#### 4 CREATE CONTROLLER FOR DRIP MANAGER.



Drip Campaign 5 Outright

# 5. CLICK ON THE + DRIP OPTION OF THAT CONTACT/LEAD FOR WHOM YOU WANT TO START CAMPAIGN.



## 6 AFTER CLICKING ON +DRIP SELECT THE DRIP FROM THE LIST.



Drip Campaign 6 Outright

#### 7 DRIP QUEUE



NOTE: If you are using a free plugin and it works for you, please share your feedback and suggestions.

Drip Campaign 7 Outright