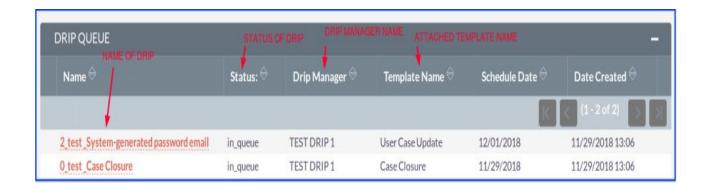

#### 7 DRIP QUEUE

NOTE: If you are using a free plugin and it works for you, please share your feedback and suggestions.

Drip Campaign 7 Outright