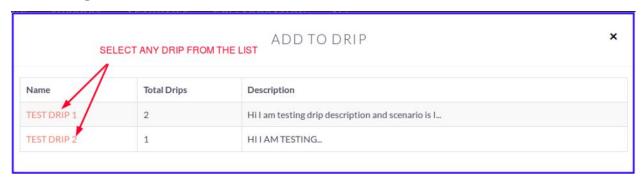

## 6 AFTER CLICKING ON +DRIP SELECT THE DRIP FROM THE LIST.

Drip Campaign 6 Outright