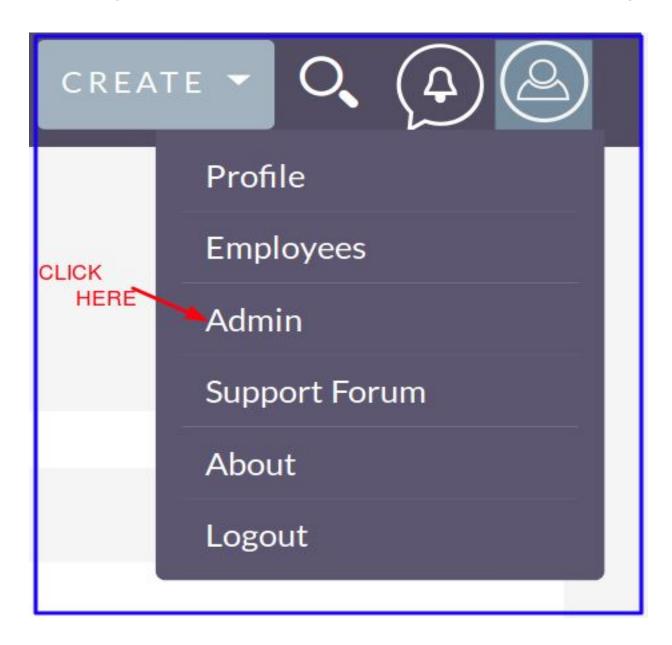

#### **User Guide:-**

1 Go to the admin section

Drip Campaign 2 Outright

2 CREATE NEW DRIP.

Drip Campaign 3 Outright

3 CREATE A NEW DRIP STEP.

Drip Campaign 4 Outright