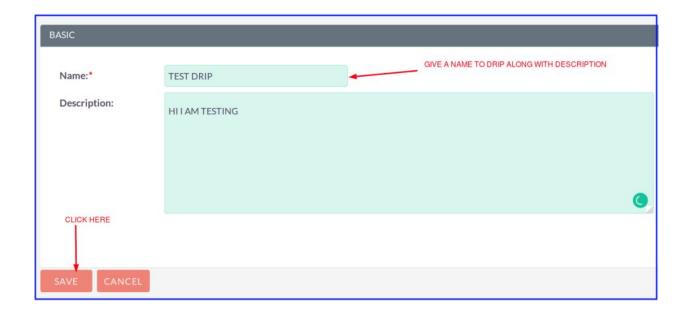

#### **User Guide:-**

1 Go to the admin section

Drip Campaign 2 Outright

2 CREATE NEW DRIP.

Drip Campaign 3 Outright

3 CREATE A NEW DRIP STEP.

Drip Campaign 4 Outright