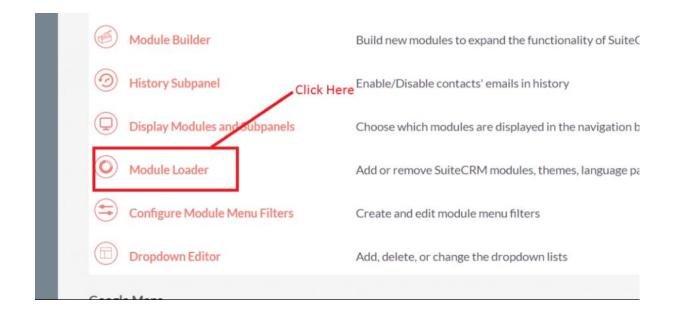

## **Installation Guide:-**

- 1. Go to the Administration page.
- 2. Click on "Module Loader" to install the package.

3. Click on "Choose File" button and select the GlobalHideManager.zip

4. Click on "**Upload**" to upload the file in CRM and then click on the Install button.