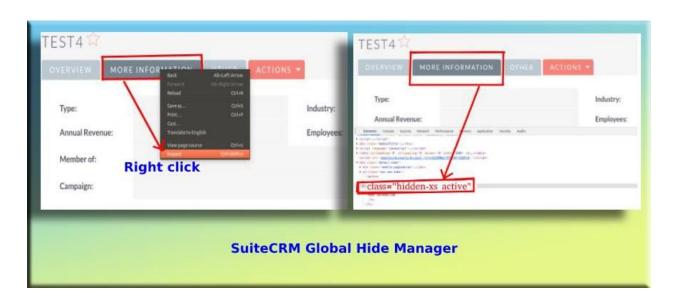

## **Global Hide Manager**



## **Pre-requisites**

Please follow the below steps before installing the Global Hide Manager.

- 1. Log in as an Administrator.
- 2. Verify the CRM version should be compatible with Global Hide Manager.
- 3. CRM should have the Outright utils file, if not then install the Outright Utils package first then install Global Hide Manager.

## **Installation Guide:-**

- 1. Go to the Administration page.
- 2. Click on "Module Loader" to install the package.



3. Click on "Choose File" button and select the GlobalHideManager.zip



4. Click on "**Upload**" to upload the file in CRM and then click on the Install button.



5. Again go to the Administration page and click on repair.



6. Click on "Quick Repair and Rebuild" and click on execute button.



NOTE: after installing each plugin, It