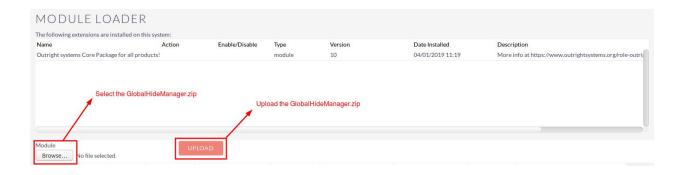

## **Installation Guide:-**

- 1. Go to the Administration page.
- 2. Click on "Module Loader" to install the package.

3. Click on "Choose File" button and select the GlobalHideManager.zip

4. Click on "**Upload**" to upload the file in CRM and then click on the Install button.