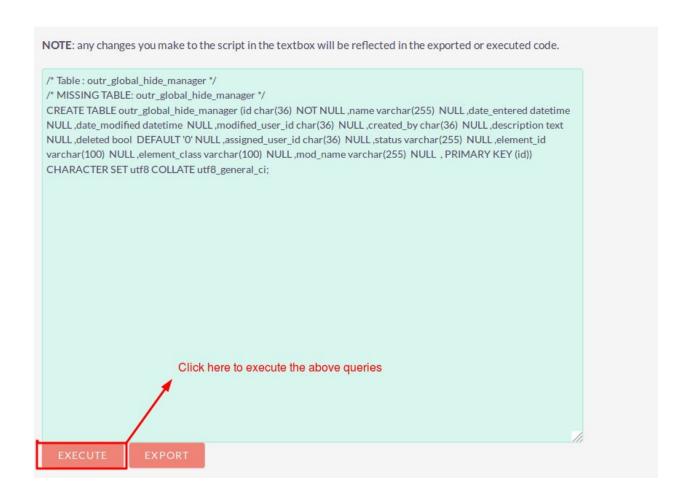

5. Again go to the Administration page and click on repair.

6. Click on "Quick Repair and Rebuild" and click on execute button.

NOTE: after installing each plugin, It is mandatory to repair and execute.