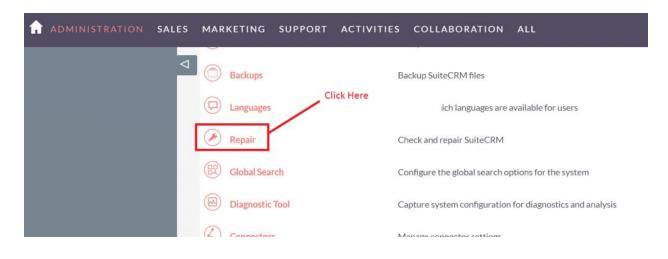

5. Again go to the Administration page and click on repair.

6. Click on "Quick Repair and Rebuild" and click on execute button.

NOTE: after installing each plugin, It is mandatory to repair and execute.