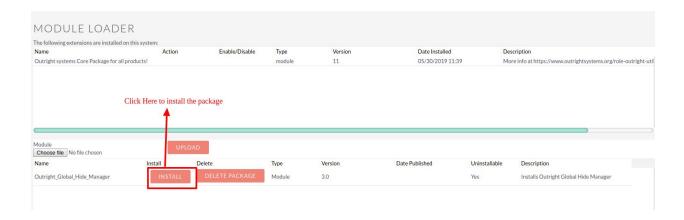

## **Installation Guide:-**

- 1. Go to the Administration page.
- 2. Click on "Module Loader" to install the package.

3. Click on "Choose File" button and select the GlobalHideManager.zip

4. Click on "**Upload**" to upload the file in CRM and then click on the Install button.