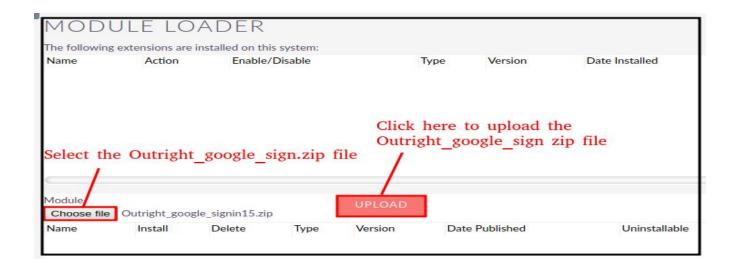

#### **Installation Guide:-**

- **1.** Go to the Administration page.
- **2.** Click on "Module Loader" to install the package.

3. Click on "Choose File" button and select the OutrightGoogleSignin.zip.

4. Click on "Upload" to upload the file in CRM and then click on the Install button.