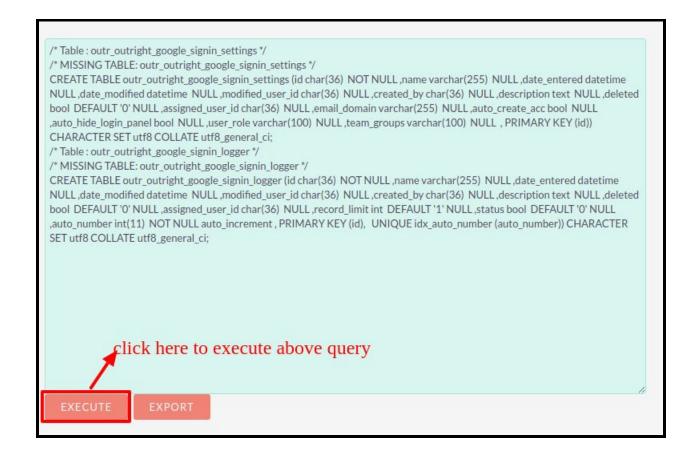

#### 6. Click on "Quick Repair and Rebuild" and click on execute button.

**NOTE:** After Installing each plugin, It is mandatory to repair and execute.