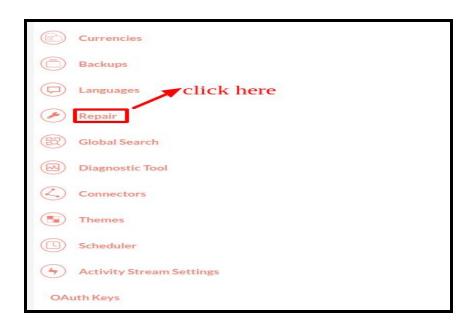

5. Again go to the Administration page and click on repair.

#### 6. Click on "Quick Repair and Rebuild" and click on execute button.

**NOTE:** After Installing each plugin, It is mandatory to repair and execute.