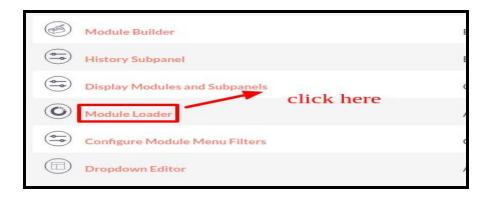

#### **Installation Guide:-**

- **1.** Go to the Administration page.
- **2.** Click on "Module Loader" to install the package.

3. Click on "Choose File" button and select the OutrightGoogleSignin.zip.

4. Click on "Upload" to upload the file in CRM and then click on the Install button.