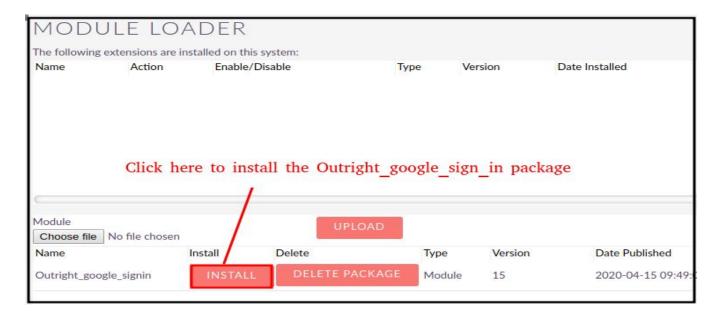

#### **Installation Guide:-**

- **1.** Go to the Administration page.
- **2.** Click on "Module Loader" to install the package.

3. Click on "Choose File" button and select the OutrightGoogleSignin.zip.

4. Click on "Upload" to upload the file in CRM and then click on the Install button.