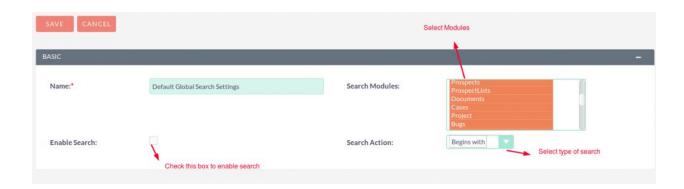

## **User Guide**

1. Go to the admin section and click on Global Search Settings.

2. Global Search Settings.

Name: - Enter a name for settings.

**Search Modules :-** Select those modules whom you want to perform search functionality.

**Enable Search -:** Check this box if you want to enable the search for all selected modules.

Global Search 3 Outright

**Search Action -:** We have three search actions.

- **1. Begins with -**: If you want to find records by starting alphabets then select this option.
- 2. Equal -: If you want to find records by exact name of record then select this option
- **3. Includes -:** If you want to find records middle name of record then select this option.