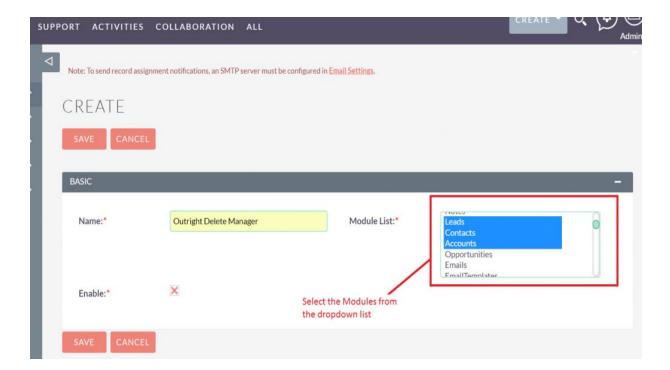

## **Configuration Guide**

- **1.** Go to the Administration page.
- **2.** Click on the Delete Manager to configure the modules for delete functionality.
- **3.** Enter the name of the settings and select those modules, which you want to enable the delete button functionality.