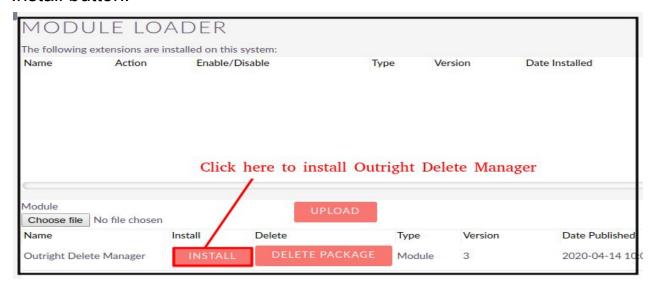

## **Installation Guide**

- **1.** Go to the Administration page.
- 2. Click on "Module Loader" to install the package.

**3.** Click on "Choose File" button and select the Delete Manager.zip

**4.** Click on "**Upload**" to upload the file in CRM and then click on the Install button.