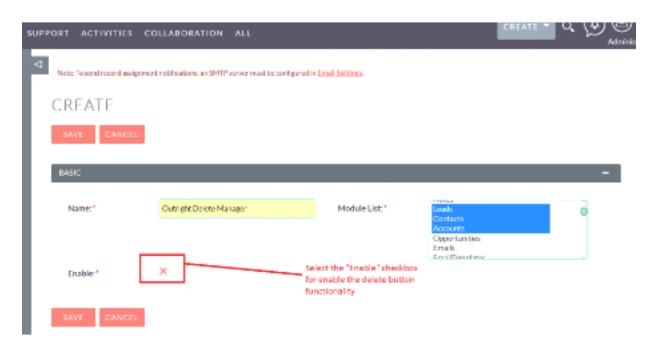

**4.** Select the checkbox "Enable" to enable the delete button functionality.

**NOTE:** After installing each plugin, It is mandatory to repair and execute.