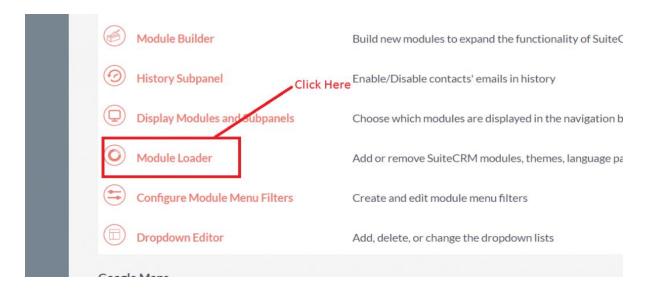

## **Installation Guide**

- **1.** Go to the Administration page.
- 2. Click on "Module Loader" to install the package.

**3.** Click on "Choose File" button and select the Delete Manager.zip

**4.** Click on "**Upload**" to upload the file in CRM and then click on the Install button.