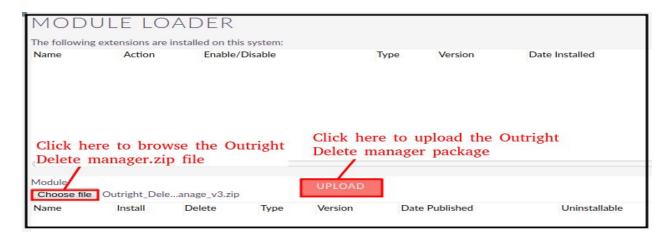

## **Installation Guide**

- **1.** Go to the Administration page.
- 2. Click on "Module Loader" to install the package.

**3.** Click on "Choose File" button and select the Delete Manager.zip

**4.** Click on "**Upload**" to upload the file in CRM and then click on the Install button.