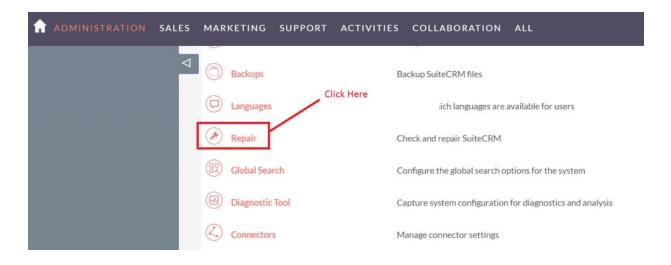

5. Again go to the Administration page and click on repair.

**6.** Click on "Quick Repair and Rebuild" and click on execute button.

NOTE: After installing each plugin, it is mandatory to repair and execute.