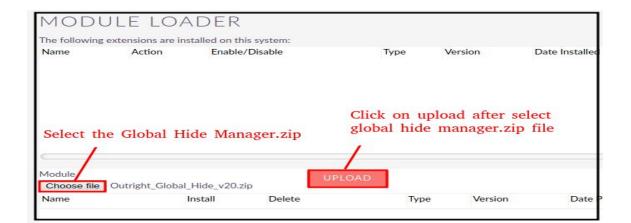

# **3.** Click on **"Choose File"** button and select the GlobalHideManager.zip

**4.** Click on "**Upload**" to upload the file in CRM and then click on the Install button.

|               |                   | ADER                     |                           |              |         |                |
|---------------|-------------------|--------------------------|---------------------------|--------------|---------|----------------|
| The following | extensions are in | stalled on this s        | ystem:                    |              |         |                |
| Name          | Action            | Enable/Di                | sable                     | Type Version |         | Date Installed |
| ¢             |                   | e to instal<br>de manage | l the<br>er functionality |              |         |                |
| Module        |                   |                          | UPLOAD                    |              |         |                |
| Choose file   | No file chosen    |                          |                           |              |         |                |
| Name          |                   | Install                  | Delete                    | Type         | Version | Date Puble     |
| Outright_Glob | pal_Hide          | INSTALL                  | DELETE PACKAG             | E Module     | 20      | 2020-04-0      |