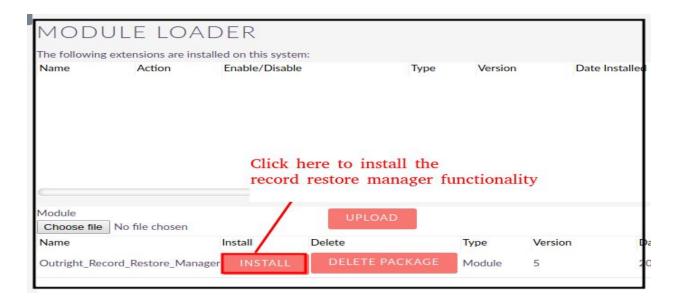

**4.** Click on "Upload" to upload the file in CRM and then click on the Install button.

5. Again go to the Administration page and click on repair.

**6.** Click on "Quick Repair and Rebuild" and click on the execute button.