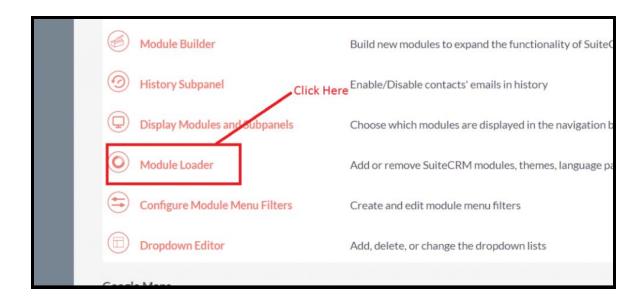

## **Installation Guide**

- **1.** Go to the Administration page.
- 2. Click on "Module Loader" to install the package.

**3.** Click on the "**Choose File**" button and select the Record Restore manager.zip.