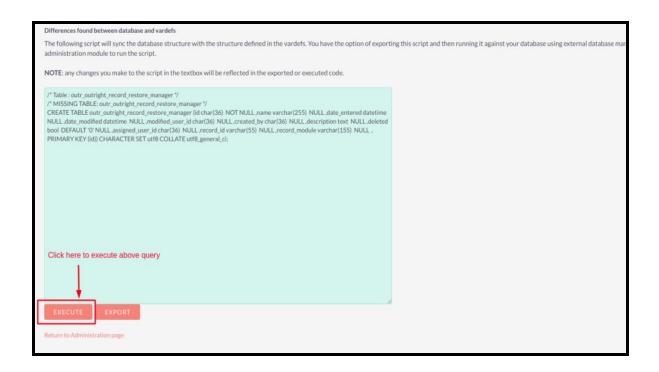

**4.** Click on "Upload" to upload the file in CRM and then click on the Install button.

5. Again go to the Administration page and click on repair.

**6.** Click on "Quick Repair and Rebuild" and click on the execute button.

NOTE -: After installing each plugin, It is mandatory to repair and execute.