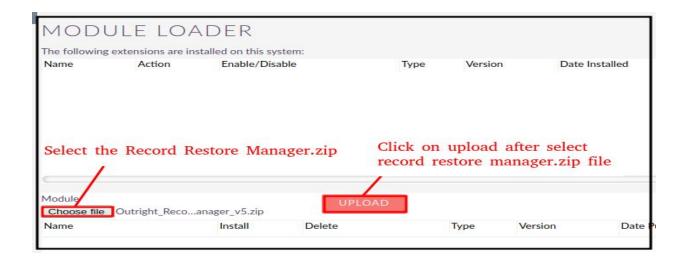

## **Installation Guide**

- **1.** Go to the Administration page.
- 2. Click on "Module Loader" to install the package.

**3.** Click on the "**Choose File**" button and select the Record Restore manager.zip.

**4.** Click on "Upload" to upload the file in CRM and then click on the Install button.

5. Again go to the Administration page and click on repair.

**6.** Click on "Quick Repair and Rebuild" and click on the execute button.