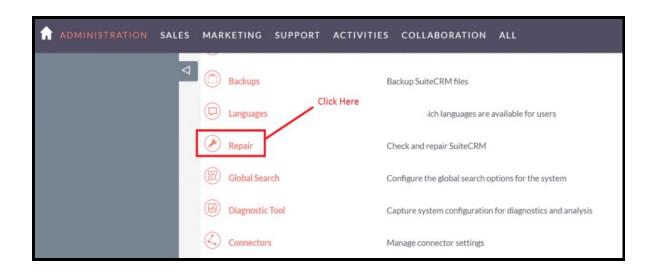

**4.** Click on "Upload" to upload the file in CRM and then click on the Install button.

5. Again go to the Administration page and click on repair.

**6.** Click on "Quick Repair and Rebuild" and click on the execute button.

NOTE -: After installing each plugin, It is mandatory to repair and execute.