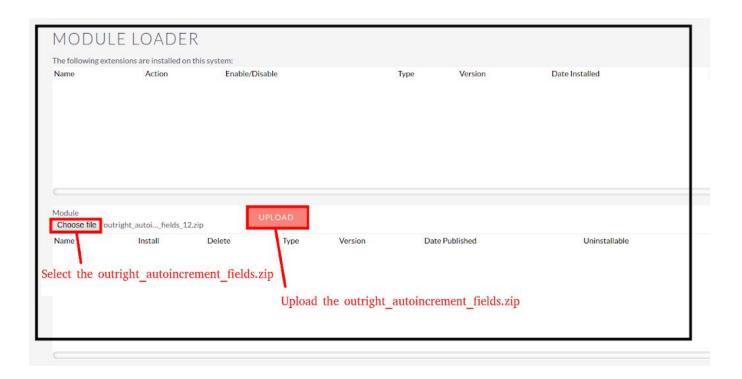

## **Installation Guide:-**

**1.** Go to the Administration page.

2. Click on "Module Loader" to install the package.

**3.** Click on the "**Choose File**" button and select the Outright\_outr\_increment.zip and then click on the "**upload**" to upload the file.