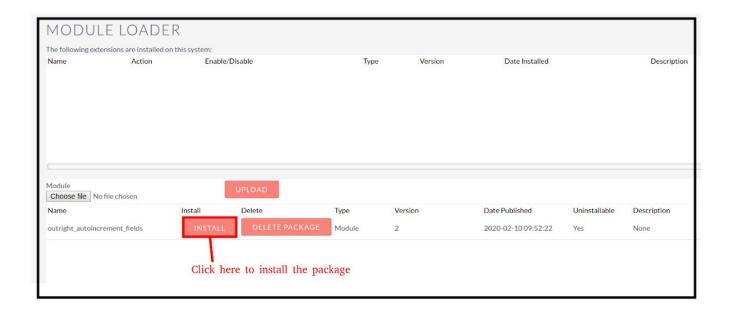

4. Click on the Install button.

**5.** Again go to the Administration page and click on **repair**.