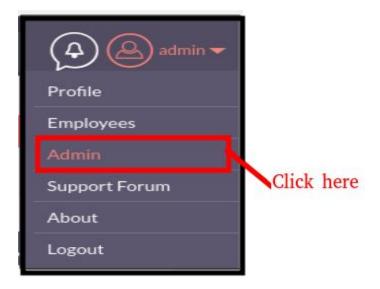

## **Pre-requisites**

Please follow the below steps before installing the <u>SuiteCRM Unique ID</u>
<u>Generator</u>

- 1. Log in as an Administrator.
- 2. Verify the CRM version should be compatible with **Outright Auto Increment**.

## **Installation Guide:-**

**1.** Go to the Administration page.

2. Click on "Module Loader" to install the package.

**3.** Click on the "**Choose File**" button and select the Outright\_outr\_increment.zip and then click on the "**upload**" to upload the file.