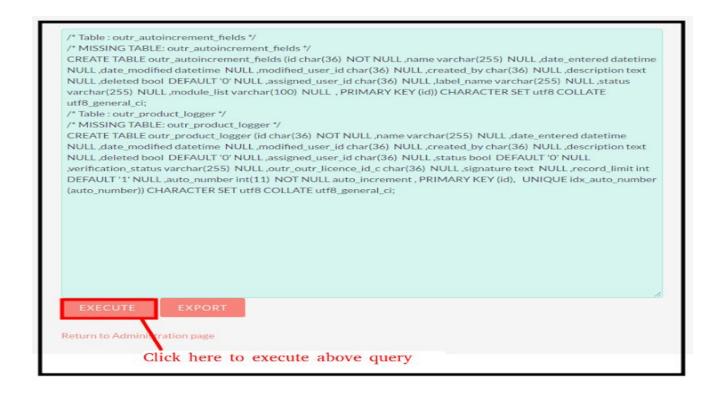

#### 7. Click on the **execute** button.

**NOTE:** After Installing each plugin, It is mandatory to click repair and execute.