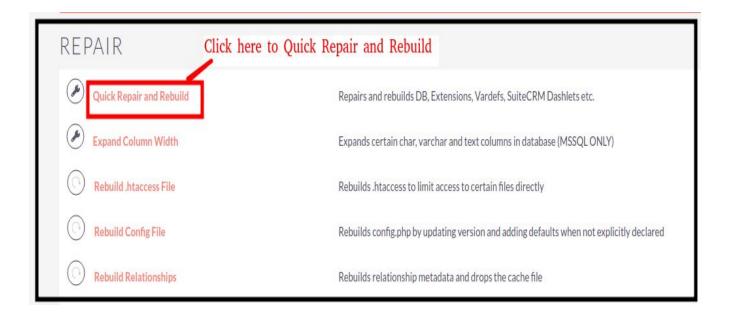

# SuiteCRM Unique ID Generator

**Installation Guide** 

## **Pre-requisites**

Please follow the below steps before installing the <u>SuiteCRM Unique ID</u>
<u>Generator</u>

- 1. Log in as an Administrator.
- 2. Verify the CRM version should be compatible with **Outright Auto Increment**.

## **Installation Guide:-**

**1.** Go to the Administration page.



2. Click on "Module Loader" to install the package.



**3.** Click on the "**Choose File**" button and select the Outright\_outr\_increment.zip and then click on the "**upload**" to upload the file.



4. Click on the Install button.



**5.** Again go to the Administration page and click on **repair**.



### 6. Click on "Quick Repair and Rebuild"



#### 7. Click on the **execute** button.



**NOTE:** After Installing each plugin, It is mandatory to click repair and execute.