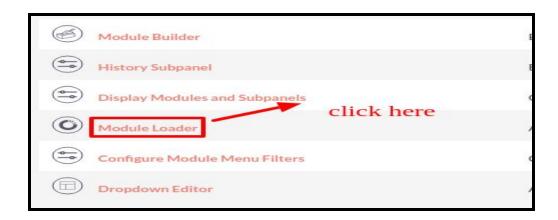

## **Installation Guide:-**

**1.** Go to the Administration page.

2. Click on "Module Loader" to install the package.

**3.** Click on the "**Choose File**" button and select the Outright\_outr\_increment.zip and then click on the "**upload**" to upload the file.